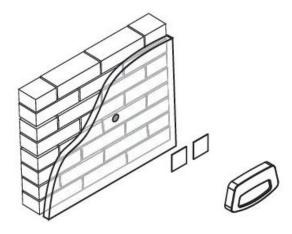

The luminaire fulfills two basic functions - useful and decorative. The first is ensuring safety. Here we recommend the use of the product within the intelligent lighting, which is once more popular in Polish homes. The second role - Decorative - is nothing other than illumination gives great results, emphasizing the interior space or area in the building.

## TERA

- Luminous flux emitted at two planes: the bottom and the front
- Innovative design referring to the theme of the square
- Light-emitting optical fiber
- Enhanced functionality
- Can be installed in passageways
- The availability of different versions of the body and the color of the emitted light