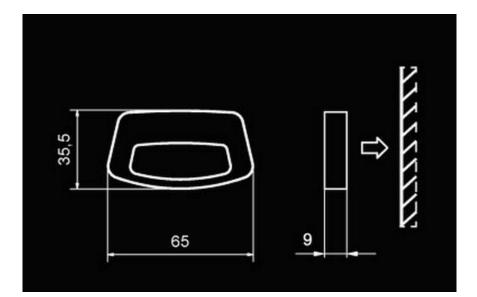

## Product description

Modern surface mounted casing color resembling aluminum uses LED technology. Light sources here are four LEDs reputable manufacturer - CREE. It is estimated that can emit light for 40 thousand. hours without a break. In addition, the model proposed here TERA has a built-in stabilizing the current in LEDs.

## TERA

- Luminous flux emitted at two planes: the bottom and the front
- Innovative design referring to the theme of the square
- Light-emitting optical fiber
- Enhanced functionality
- Can be installed in passageways
- The availability of different versions of the body and the color of the emitted light