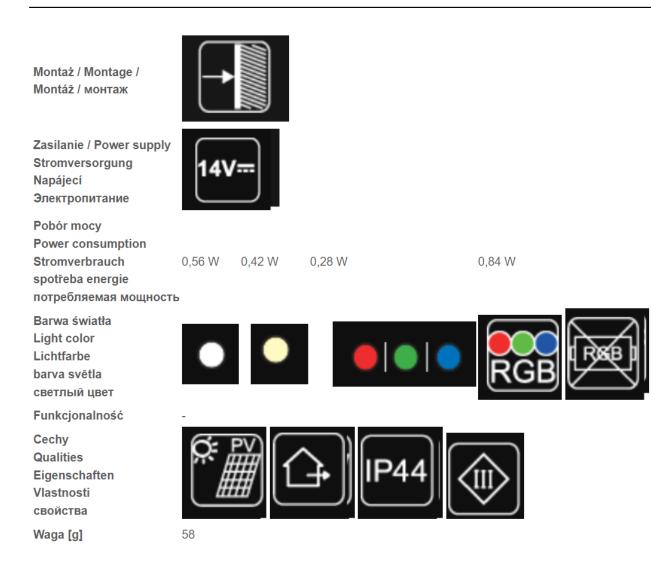

## This product has additional options:

Housing: Aluminum Light color: Warm white , Cold white , Red , Blue , Green , RGB (+ 1.59 Euro ) Power supply: 14V