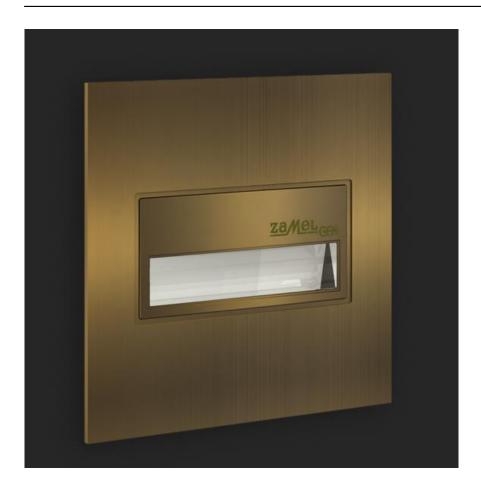

## **Product description**

Patina - the color of luxury, but not only. We propose here mounted with four CREE LEDs that can illuminate up to 40 thousand. hours. Along with lighting controls create unique illuminations tailored to the needs of the user.

The proposed model is quadrate, virtually invisible light source. It uses patented prism and emits a large beam of light while consuming very little electricity. It also works with solar systems, which is increasingly being appreciated.

## **SONA**

- Invisible light emitting element
- Patented prism light radiation
- Perfectly flat frame with a thickness of only 2 mm
- Available versions: Small size and the base of a square or round
- Small size version dedicated m. In. Backlit plinths Furniture
- The availability of different versions of the body and the color of the emitted light