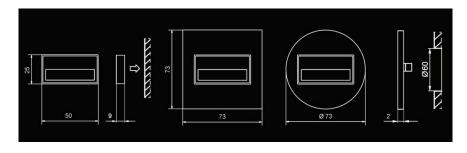

The luminaire is mounted in a hole with a diameter of 6 cm. IP 44 allows the use of lighting in the outdoor illuminations. The most common of the stairs and in the hallways.