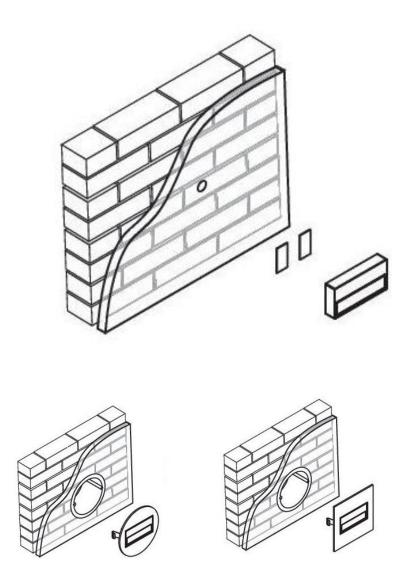

The luminaire is mounted in a hole with a diameter of 6 cm. IP 44 allows the use of lighting in the outdoor illuminations. The most common of the stairs and in the hallways.