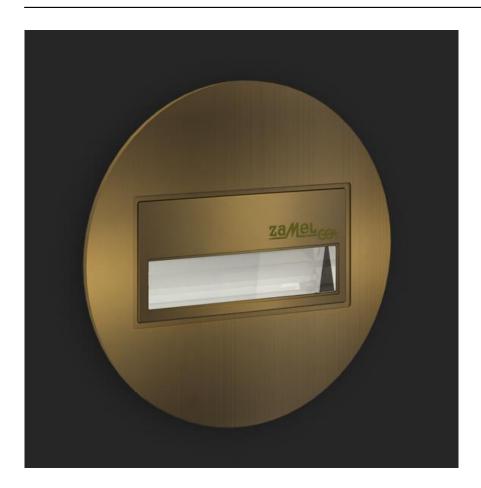

## **Product description**

Exclusive color and practical application confirm circular decorative and utility fixtures SONA colored patina. Primarily as decoration on furniture and more practically next to the stairs and corridors.

## **SONA**

- Invisible light emitting element
- Patented prism light radiation
- Perfectly flat frame with a thickness of only 2 mm
- Available versions: Small size and the base of a square or round
- Small size version dedicated m. In. Backlit plinths Furniture
- The availability of different versions of the body and the color of the emitted light