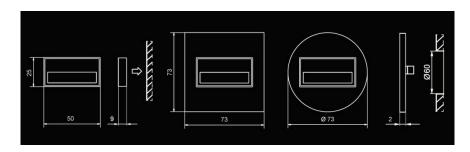

The technical parameters equally well suited to indoor and outdoor use. It has a compact size, is flat, the day the most observant person noticed her. After dark, while creating unique illuminations.

## **SONA**

- Invisible light emitting element
- Patented prism light radiation
- Perfectly flat frame with a thickness of only 2 mm
- Available versions: Small size and the base of a square or round
- Small size version dedicated m. In. Backlit plinths Furniture
- The availability of different versions of the body and the color of the emitted light