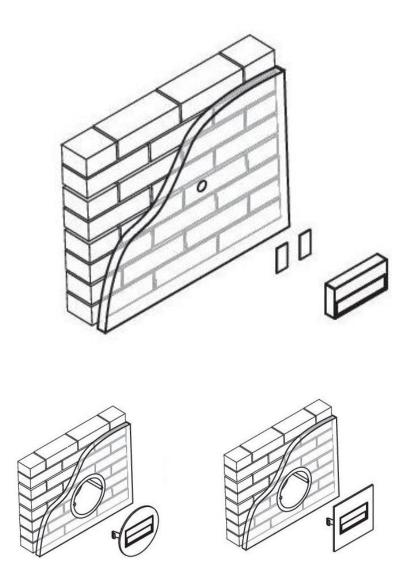

| Montaż / Montage /<br>Montáž / монтаж                                                          |            |        |        |        |
|------------------------------------------------------------------------------------------------|------------|--------|--------|--------|
| Zasilanie / Power supply<br>Stromversorgung<br>Napájecí<br>Электропитание                      |            |        | 14V==  |        |
| Pobór mocy<br>Power consumption<br>Stromverbrauch<br>spotřeba energie<br>потребляемая мощность | 0,56 W     | 0,42 W | 0,28 W | 0,84 W |
| Barwa światła<br>Light color<br>Lichtfarbe<br>barva světla<br>светлый цвет                     | •          | •      |        | RGB PE |
| Funkcjonalność<br>Functionality<br>Funktionalität<br>Funkce<br>функциональность                |            |        |        |        |
| Cechy<br>Qualities<br>Eigenschaften<br>Vlastnosti<br>свойства                                  | (F) (IP44) |        |        |        |
| Waga [g]<br>Weight [g]<br>Gewicht [g]<br>Vaha [g]<br>Macca [g]                                 |            |        | 40     |        |