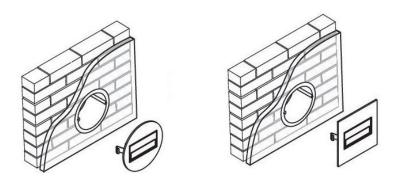

## Product description

Luminaire for minimalist interior, good for your office or hotel corridor. Graphite color is a modern color. During the day it does not pay much attention - is small and flat. However, after dark or in days without the sun, once activated it gives a dramatic effect decorative and at the same time guarantee safety. This high light output is emitted while consuming minimal power. Illuminates the space inside or outside the building.

## SONA

- Invisible light emitting element
- Patented prism light radiation
- Perfectly flat frame with a thickness of only 2 mm
- Available versions: Small size and the base of a square or round
- Small size version dedicated m. In. Backlit plinths Furniture
- The availability of different versions of the body and the color of the emitted light