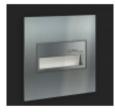

## Product description

Luminaire for minimalist interior, good for your office or hotel corridor. Graphite color is a modern color. During the day it does not pay much attention - is small and flat. However, after dark or in days without the sun, once activated it gives a dramatic effect decorative and at the same time guarantee safety. This high light output is emitted while consuming minimal power. Illuminates the space inside or outside the building.

## SONA

- Invisible light emitting element
- Patented prism light radiation
- Perfectly flat frame with a thickness of only 2 mm
- Available versions: Small size and the base of a square or round
- Small size version dedicated m. In. Backlit plinths Furniture
- The availability of different versions of the body and the color of the emitted light