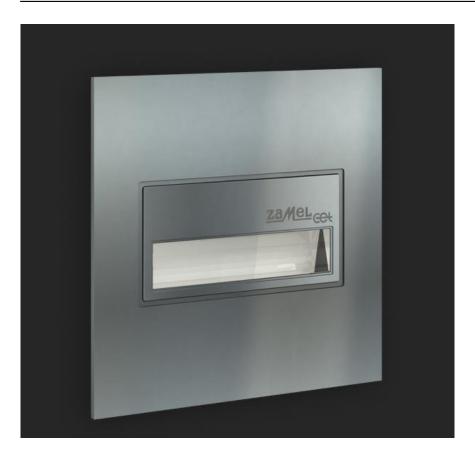

## Product description

Luminaire for minimalist interior, good for your office or hotel corridor. Graphite color is a modern color. During the day it does not pay much attention - is small and flat. However, after dark or in days without the sun, once activated it gives a dramatic effect decorative and at the same time guarantee safety. This high light output is emitted while consuming minimal power. Illuminates the space inside or outside the building.

## SONA

- Invisible light emitting element
- Patented prism light radiation
- Perfectly flat frame with a thickness of only 2 mm
- Available versions: Small size and the base of a square or round
- Small size version dedicated m. In. Backlit plinths Furniture
- The availability of different versions of the body and the color of the emitted light