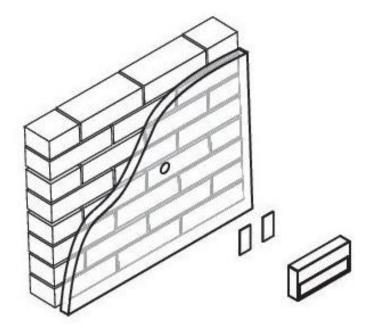

## Product description

Luminaire for minimalist interior, good for your office or hotel corridor. Graphite color is a modern color. During the day it does not pay much attention - is small and flat. However, after dark or in days without the sun, once activated it gives a dramatic effect decorative and at the same time guarantee safety. This high light output is emitted while consuming minimal power. Illuminates the space inside or outside the building.

## SONA

- Invisible light emitting element
- Patented prism light radiation
- Perfectly flat frame with a thickness of only 2 mm
- Available versions: Small size and the base of a square or round
- Small size version dedicated m. In. Backlit plinths Furniture
- The availability of different versions of the body and the color of the emitted light