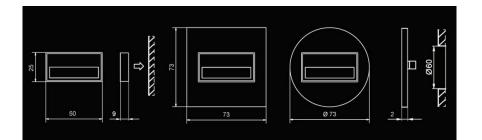

## SONA

- Invisible light emitting element
- Patented prism light radiation
- Perfectly flat frame with a thickness of only 2 mm
- Available versions: Small size and the base of a square or round
- Small size version dedicated m. In. Backlit plinths Furniture
- The availability of different versions of the body and the color of the emitted light