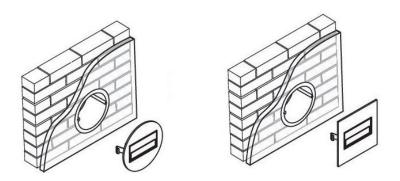

| Montaż / Montage /<br>Montáž / монтаж                                                          |        |        |        |        |  |
|------------------------------------------------------------------------------------------------|--------|--------|--------|--------|--|
| Zasilanie / Power supply<br>Stromversorgung<br>Napájecí<br>Электропитание                      | 14V    |        |        |        |  |
| Pobór mocy<br>Power consumption<br>Stromverbrauch<br>spotřeba energie<br>потребляемая мощность | 0,56 W | 0,42 W | 0,28 W | 0,84 W |  |
| Barwa światła<br>Light color<br>Lichtfarbe<br>barva světla<br>светлый цвет                     | •      | •      |        | RGB    |  |
| Funkcjonalność<br>Functionality<br>Funktionalität<br>Funkce<br>функциональность                |        |        |        |        |  |
| Cechy<br>Qualities<br>Eigenschaften<br>Vlastnosti<br>свойства                                  |        |        |        |        |  |
| Waga [g]<br>Weight [g]<br>Gewicht [g]<br>Vaha [g]<br>Macca [g]                                 |        |        | 40     |        |  |