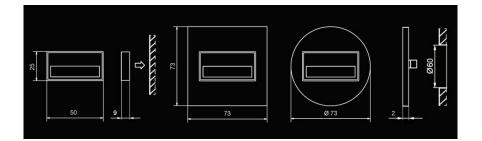

Despite its small size it is almost invisible in day model, after dark emits a high light output. At the same time consumes very little electricity. The luminaire has a rectangular shape, is flat - it has only 2 mm. Thus fits well with minimalist decor on the other hand, requiring a distinctive lighting after dusk. It provides the same comfort and safety.

## SONA

- Invisible light emitting element
- Patented prism light radiation
- Perfectly flat frame with a thickness of only 2 mm
- Available versions: Small size and the base of a square or round
- Small size version dedicated m. In. Backlit plinths Furniture
- The availability of different versions of the body and the color of the emitted light