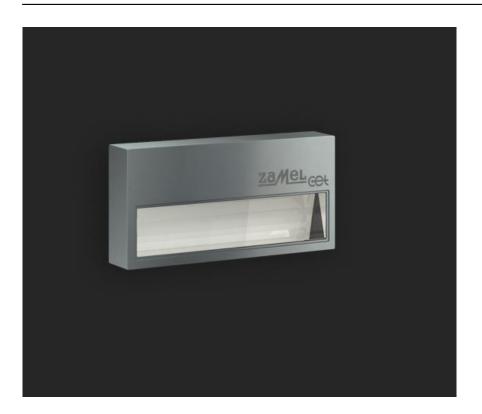

## Product description

Graphite luminaire uses energy-efficient LED technology is a tough and durable product that could be part of intelligent lighting systems. It is decorative, but most importantly usable. It implements a fully modern premises for the creation of external illumination, as well as in public, or corridors.

Despite its small size it is almost invisible in day model, after dark emits a high light output. At the same time consumes very little electricity. The luminaire has a rectangular shape, is flat - it has only 2 mm. Thus fits well with minimalist decor on the other hand, requiring a distinctive lighting after dusk. It provides the same comfort and safety.