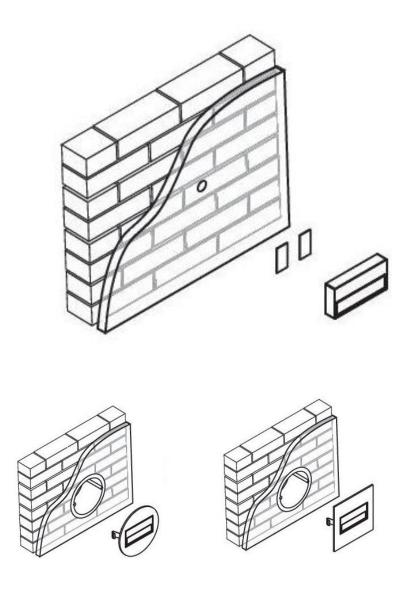

The product is mounted on a plaster with a mounting tape or a special adhesive. Attachment fitting therefore does not require special skills. It can be carried out on the wall outside and inside the building. Allow it technical parameters of the model.