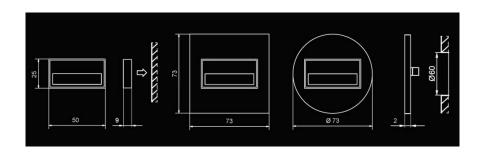

| Montaż / Montage /<br>Montáž / монтаж                                                          |            |        |        |        |
|------------------------------------------------------------------------------------------------|------------|--------|--------|--------|
| Zasilanie / Power supply<br>Stromversorgung<br>Napájecí<br>Электропитание                      | 14V        |        |        |        |
| Pobór mocy<br>Power consumption<br>Stromverbrauch<br>spotřeba energie<br>потребляемая мощность | 0,56 W     | 0,42 W | 0,28 W | 0,84 W |
| Barwa światła<br>Light color<br>Lichtfarbe<br>barva světla<br>светлый цвет                     | •          | •      |        | RGB PE |
| Funkcjonalność<br>Functionality<br>Funktionalität<br>Funkce<br>функциональность                |            |        |        |        |
| Cechy<br>Qualities<br>Eigenschaften<br>Vlastnosti<br>свойства                                  | (F) (IP44) |        |        |        |
| Waga [g]<br>Weight [g]<br>Gewicht [g]<br>Vaha [g]<br>Macca [g]                                 |            |        | 40     |        |