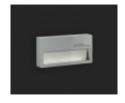

## **Product description**

LED lighting fixture, brand Zamel, the collection - SONA, in the shape of a rectangle is nothing but subtle in size and impressive in modern illumination light source. We offer the product in aluminum.

The product is mounted on a plaster with a mounting tape or a special adhesive. Attachment fitting therefore does not require special skills. It can be carried out on the wall outside and inside the building. Allow it technical parameters of the model.

## **SONA**

- Invisible light emitting element
- Patented prism light radiation
- Perfectly flat frame with a thickness of only 2 mm
- Available versions: Small size and the base of a square or round
- Small size version dedicated m. In. Backlit plinths Furniture
- The availability of different versions of the body and the color of the emitted light