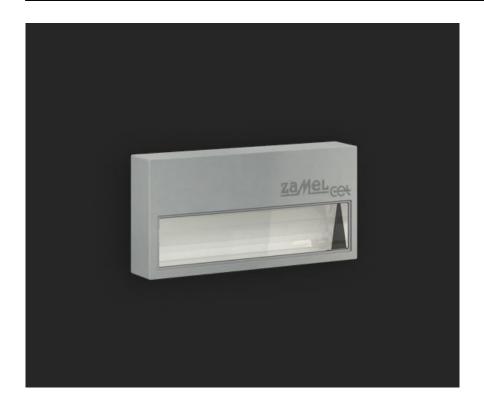

## **Product description**

LED lighting fixture, brand Zamel, the collection - SONA, in the shape of a rectangle is nothing but subtle in size and impressive in modern illumination light source. We offer the product in aluminum.

## **SONA**

- Invisible light emitting element
- Patented prism light radiation
- Perfectly flat frame with a thickness of only 2 mm
- Available versions: Small size and the base of a square or round
- Small size version dedicated m. In. Backlit plinths Furniture
- The availability of different versions of the body and the color of the emitted light