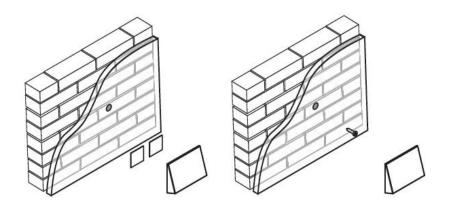

## This product has additional options:

Housing: Stal nierdzewna / stainless steel / Edelstahl Light color: Warm white , Cold white , Red , Blue , Green , RGB (+ 1.27 Euro ) Power supply: 14V Montage: Surface-mounted , Flush-mounted