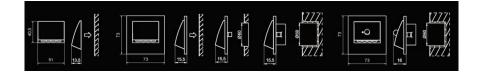

Energy efficiency - so popular, it is primarily the LED technology used in this setting NAVI - 4 lasting LEDs by CREE. In addition, the compact size (7,3x7,3cm, 1,55cm thick) and a simple shape (square) will make that fits everywhere. Large beam at anyone get power consumption and ecological homes will also cooperate with photovoltaic cells.

| Montaż / Montage /<br>Montáž / монтаж                                                          |        |        |        |        |  |
|------------------------------------------------------------------------------------------------|--------|--------|--------|--------|--|
| Zasilanie / Power supply<br>Stromversorgung<br>Napájecí<br>Электропитание                      | 14V    |        |        |        |  |
| Pobór mocy<br>Power consumption<br>Stromverbrauch<br>spotřeba energie<br>потребляемая мощность | 0,56 W | 0,42 W | 0,28 W | 0,84 W |  |
| Barwa światła<br>Light color<br>Lichtfarbe<br>barva světla<br>светлый цвет                     | •      | •      |        | RGB    |  |
| Funkcjonalność<br>Functionality<br>Funktionalität<br>Funkce<br>функциональность                |        |        |        |        |  |
| Cechy<br>Qualities<br>Eigenschaften<br>Vlastnosti<br>свойства                                  |        |        |        |        |  |
| Waga [g]<br>Weight [g]<br>Gewicht [g]<br>Vaha [g]<br>Macca [g]                                 |        |        | 129    |        |  |