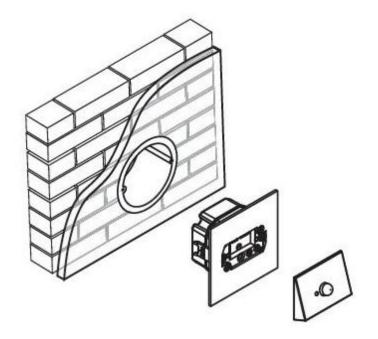

## This product has additional options:

Housing: Stal nierdzewna / stainless steel / Edelstahl Light color: Warm white , Cold white , Red , Blue , Green , RGB (+ 1.27 Euro ) Power supply: 14V Montage: Surface-mounted , Flush-mounted