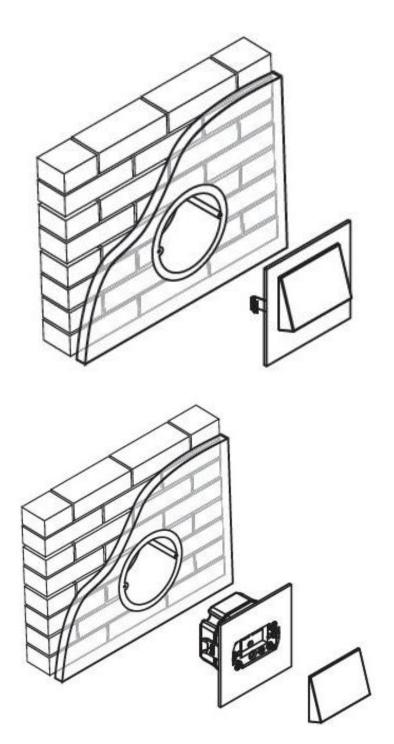

## This product has additional options:

Housing: Stal nierdzewna / stainless steel / Edelstahl Light color: Warm white , Cold white , Red , Blue , Green , RGB (+ 1.27 Euro ) Power supply: 14V Montage: Surface-mounted , Flush-mounted