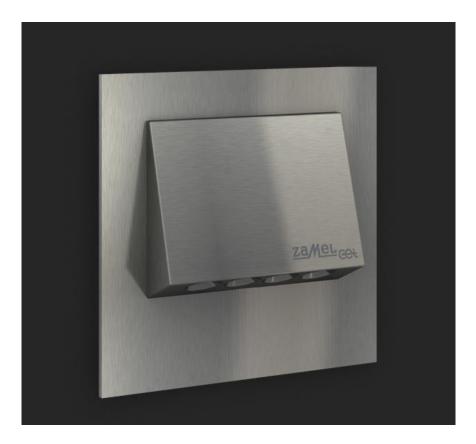

## **Product description**

Today, virtually everything is available. Designers remains of this huge range arrange spaces that are not part of the universal gray mass. Colour - stainless steel, in this gray does not apply. Yes placed in an inconspicuous place, it remains for us indifferent, but after dark ... the effect is satisfactory.

Energy efficiency - so popular, it is primarily the LED technology used in this setting NAVI - 4 lasting LEDs by CREE. In addition, the compact size (7,3x7,3cm, 1,55cm thick) and a simple shape (square) will make that fits everywhere. Large beam at anyone get power consumption and ecological homes will also cooperate with photovoltaic cells.

## NAVI

- Invisible light emitting element
- High efficiency light fixtures
- Referring to the theme design wheels
- Version with an additional one-piece or decorative element base
- Enhanced functionality
- The availability of different versions of the body and the color of the emitted light