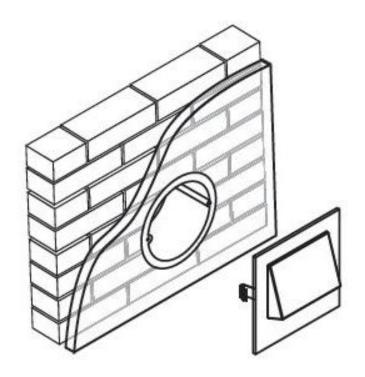

## Product description

Anyone who has ever had to deal with power shortages, appreciate the option of lighting equipment with battery. Such is luminaire LEDs Zamel, a series NAVI. Battery life is approx. 90 minutes after cutting off the power supply. It is an important feature for the safety of users. The product is intended to be installed inside buildings in a tin with a diameter of 6 cm.