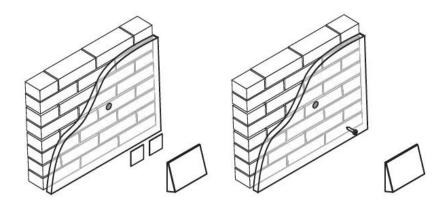

## Product description

Anyone who has ever had to deal with power shortages, appreciate the option of lighting equipment with battery. Such is luminaire LEDs Zamel, a series NAVI. Battery life is approx. 90 minutes after cutting off the power supply. It is an important feature for the safety of users. The product is intended to be installed inside buildings in a tin with a diameter of 6 cm.