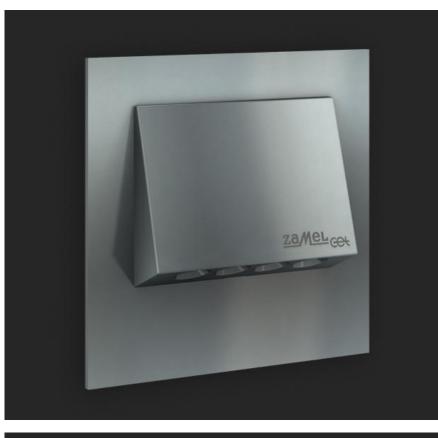

## Product description

Anyone who has ever had to deal with power shortages, appreciate the option of lighting equipment with battery. Such is luminaire LEDs Zamel, a series NAVI. Battery life is approx. 90 minutes after cutting off the power supply. It is an important feature for the safety of users. The product is intended to be installed inside buildings in a tin with a diameter of 6 cm.

Thanks to sustaining Battery operated model has gained additional capabilities. Switching off the connector from the usual electro-installation. Automatic loading of up to 10 hours. Full charging control by the electronics. High quality, goes hand in hand with high luminous flux, low power consumption and durability scheduled for 5 years.

## NAVI

- Invisible light emitting element
- High efficiency light fixtures
- Referring to the theme design wheels
- Version with an additional one-piece or decorative element base
- Enhanced functionality
- The availability of different versions of the body and the color of the emitted light