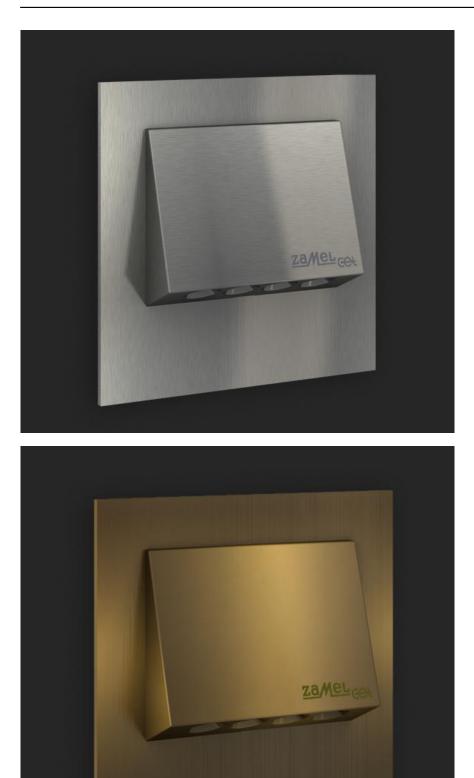

## This product has additional options:

Housing: Aluminum , Stal nierdzewna / stainless steel / Edelstahl , Grafit / Graphite / Graphit , Patyna / Patina , Biały / White / weiß , Czarny / Black / schwarz Light color: Warm white , Cold white , Red , Blue , Green Power supply: 14V