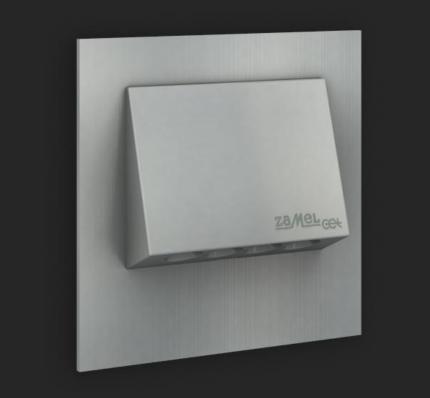

## Product description

Anyone who has ever had to deal with power shortages, appreciate the option of lighting equipment with battery. Such is luminaire LEDs Zamel, a series NAVI. Battery life is approx. 90 minutes after cutting off the power supply. It is an important feature for the safety of users. The product is intended to be installed inside buildings in a tin with a diameter of 6 cm.

Thanks to sustaining Battery operated model has gained additional capabilities. Switching off the connector from the usual electro-installation. Automatic loading of up to 10 hours. Full charging control by the electronics. High quality, goes hand in hand with high luminous flux, low power consumption and durability scheduled for 5 years.

## NAVI

- Invisible light emitting element
- High efficiency light fixtures
- Referring to the theme design wheels
- Version with an additional one-piece or decorative element base
- Enhanced functionality
- The availability of different versions of the body and the color of the emitted light