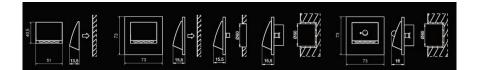

| Montaż / Montage /<br>Montáž / монтаж                                                             |            |            |            |          |        |  |
|---------------------------------------------------------------------------------------------------|------------|------------|------------|----------|--------|--|
| Zasilanie / Power<br>supply<br>Stromversorgung<br>Napájecí<br>Электропитание                      | 14         |            |            |          |        |  |
| Pobór mocy<br>Power consumption<br>Stromverbrauch<br>spotřeba energie<br>потребляемая<br>моцность | 0,84 W 0,7 | 7 W 0,57 W | 0,74 W 0,6 | W 0,46 W | 1,05 W |  |
| Barwa światła<br>Light color<br>Lichtfarbe<br>barva světla<br>светлый цвет                        | •          |            | •          | ••••     | RGB    |  |
| Funkcjonalność<br>Functionality<br>Funktionalität<br>Funkce<br>функциональность                   |            |            |            | اردی ≧۲۰ |        |  |
| Cechy<br>Qualities<br>Eigenschaften<br>Vlastnosti<br>свойства                                     |            |            |            |          |        |  |
| Waga [g]<br>Weight [g]<br>Gewicht [g]<br>Vaha [g]<br>Macca [g]                                    |            |            |            |          |        |  |
| Montaž / Montage /<br>Montáž / монтаж                                                             | ø60        |            |            |          |        |  |
| Zasilanie / Power<br>supply<br>Stromversorgung<br>Napájecí<br>Электропитание                      | 230V~      |            |            |          |        |  |
| Pobór mocy<br>Power consumption<br>Stromverbrauch<br>spotřeba energie<br>потребляемая<br>мощность | 1,1 W 0,93 | 3 W 0,76 W | 1,3 W 1,12 | W 0,96 W | 1,65 W |  |
| Barwa światła<br>Light color<br>Lichtfarbe<br>barva světla<br>светлый цвет                        | •          | ••••       | • •        | •••••    | RGB    |  |
| Funkcjonalność<br>Functionality<br>Funktionalitä<br>Funkce<br>фунциональность                     |            |            |            |          |        |  |
| Cechy<br>Qualities<br>Eigenschaften<br>Vlastnosti<br>свойства                                     |            |            | -) [IP20   |          |        |  |
| Waga [g]<br>Weight [g]<br>Gewicht [g]<br>Vaha [g]<br>Macca [g]                                    |            | 174        |            | 180      | 181    |  |