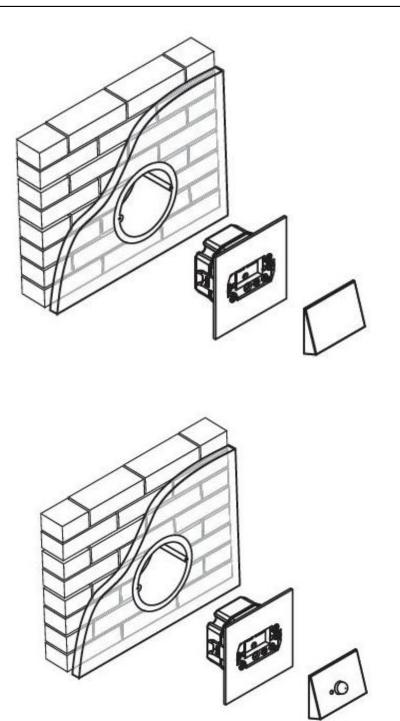

## Product description

Anyone who has ever had to deal with power shortages, appreciate the option of lighting equipment with battery. Such is luminaire LEDs Zamel, a series NAVI. Battery life is approx. 90 minutes after cutting off the power supply. It is an important feature for the safety of users. The product is intended to be installed inside buildings in a tin with a diameter of 6 cm.

Thanks to sustaining Battery operated model has gained additional capabilities. Switching off the connector from the usual electro-installation. Automatic loading of up to 10 hours. Full charging control by the electronics. High quality, goes hand in hand with high luminous flux, low power consumption and durability scheduled for 5 years.