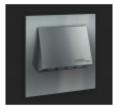

## Product description

Anyone who has ever had to deal with power shortages, appreciate the option of lighting equipment with battery. Such is luminaire LEDs Zamel, a series NAVI. Battery life is approx. 90 minutes after cutting off the power supply. It is an important feature for the safety of users. The product is intended to be installed inside buildings in a tin with a diameter of 6 cm.

Thanks to sustaining Battery operated model has gained additional capabilities. Switching off the connector from the usual electro-installation. Automatic loading of up to 10 hours. Full charging control by the electronics. High quality, goes hand in hand with high luminous flux, low power consumption and durability scheduled for 5 years.

## NAVI

- Invisible light emitting element
- High efficiency light fixtures
- Referring to the theme design wheels
- Version with an additional one-piece or decorative element base
- Enhanced functionality
- The availability of different versions of the body and the color of the emitted light