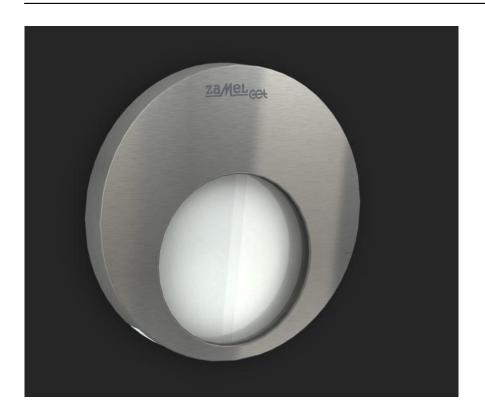

## **Product description**

Useful and decorative luminaire resembling its stainless steel surface. For use in all modern rooms. The popular outdoor lighting platform under the patio, or fragments of stairs to the wall. This is due to the color of the fixtures and above all technical parameters, providing comfort at home and in the open.

For surface mounting. It emits a beam of light downwards and forwards, while having a minimal power consumption. The light source are four LEDs by CREE approx. 40 thousand. hours of light is constant. There is a built-in stabilizer system LEDs current. It works in systems with solar light.