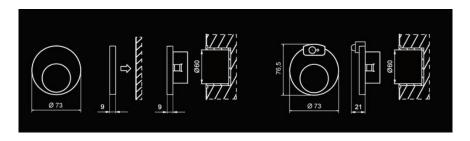

## This product has additional options:

 $\label{eq:housing: Stal nierdzewna / stainless steel / Edelstahl \\ \textbf{Light color} : Warm white , Cold white , Red , Blue , Green , RGB (+ 1.27 Euro )$ 

**Montage**: Surface-mounted , Flush-mounted