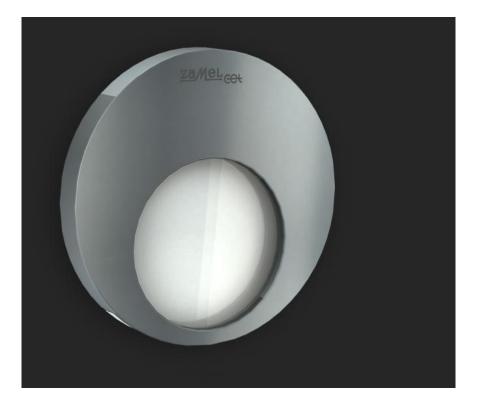

## Product description

Darkest of luminaires available in the MUNA brand Zamel. Graphite modern lighting to match the elegant interior and with IP44 to successfully also in outer space. This circular luminaire is used in passageways, at the stairs and often to highlight the furniture.

## MUNA

- Luminous flux emitted at two planes: the bottom and the front
- Innovative design referring to the theme of the square
- Light-emitting optical fiber
- Enhanced functionality
- Can be installed in passageways
- The availability of different versions of the body and the color of the emitted light