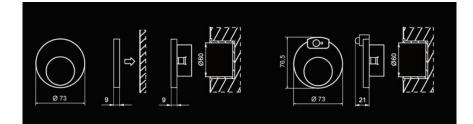

| Montaż / Montage /<br>Montáž / монтаж                                                          |        |        |        |        |
|------------------------------------------------------------------------------------------------|--------|--------|--------|--------|
| Zasilanie / Power supply<br>Stromversorgung<br>Napájecí<br>Электропитание                      |        |        | 14V    |        |
| Pobór mocy<br>Power consumption<br>Stromverbrauch<br>spotřeba energie<br>потребляемая мощность | 0,56 W | 0,42 W | 0,28 W | 0,84 W |
| Barwa światła<br>Light color<br>Lichtfarbe<br>barva světla<br>светлый цвет                     | •      | •      |        | RGB    |
| Funkcjonalność<br>Functionality<br>Funktionalität<br>Funkce<br>функциональность                |        |        |        |        |
| Cechy<br>Qualities<br>Eigenschaften<br>Vlastnosti<br>свойства                                  |        |        |        |        |
| Waga [g]<br>Weight [g]<br>Gewicht [g]<br>Vaha [g]<br>Macca [g]                                 |        |        | 129    |        |