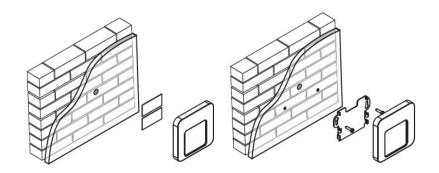

## This product has additional options:

Housing: Grafit / Graphite / Graphit Light color: Warm white , Cold white , Red , Blue , Green , RGB (+ 1.27 Euro ) Montage: Surface-mounted , Flush-mounted

generated by the shopGold