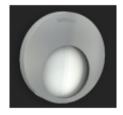

## **Product description**

LED lighting fixture by Zamel comes from the collection MUNA. The proposed model here is maintaining battery for approx. 1.5 hours. The product is intended only for use inside the building. Designed for installation in flush.

The customer has a choice of body color and light color. The battery is automatically charged by max 10h and charging controls the electrical system. The luminaire is designed for use with photovoltaic cells. The source of the world are 4 LEDs CREE stabilizing system built in them current.

## **MUNA**

- Luminous flux emitted at two planes: the bottom and the front
- Innovative design referring to the theme of the square
- Light-emitting optical fiber
- Enhanced functionality
- Can be installed in passageways
- The availability of different versions of the body and the color of the emitted light