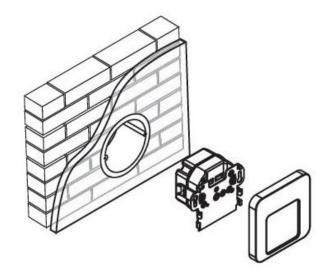

## **Product description**

LED lighting fixture by Zamel comes from the collection MUNA. The proposed model here is maintaining battery for approx. 1.5 hours. The product is intended only for use inside the building. Designed for installation in flush.

The customer has a choice of body color and light color. The battery is automatically charged by max 10h and charging controls the electrical system. The luminaire is designed for use with photovoltaic cells. The source of the world are 4 LEDs CREE stabilizing system built in them current.