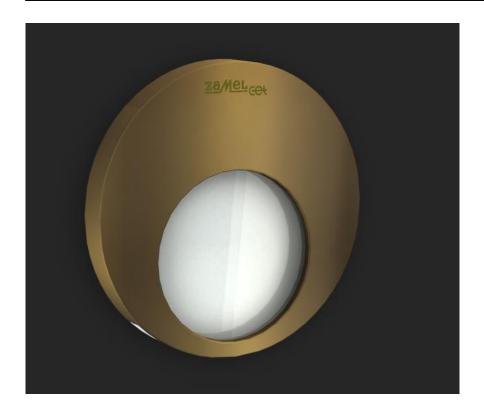

## **Product description**

LED lighting fixture by Zamel comes from the collection MUNA. The proposed model here is maintaining battery for approx. 1.5 hours. The product is intended only for use inside the building. Designed for installation in flush.

The customer has a choice of body color and light color. The battery is automatically charged by max 10h and charging controls the electrical system. The luminaire is designed for use with photovoltaic cells. The source of the world are 4 LEDs CREE stabilizing system built in them current.

## **MUNA**

- Luminous flux emitted at two planes: the bottom and the front
- Innovative design referring to the theme of the square
- Light-emitting optical fiber
- Enhanced functionality
- Can be installed in passageways
- The availability of different versions of the body and the color of the emitted light

## This product has additional options:

Housing: Aluminum , Stal nierdzewna / stainless steel / Edelstahl , Grafit / Graphite / Graphit , Patyna / Patina , Biały / White / weiß , Czarny / Black / schwarz
Light color: Warm white , Cold white , Red , Blue , Green
Power supply: 14V