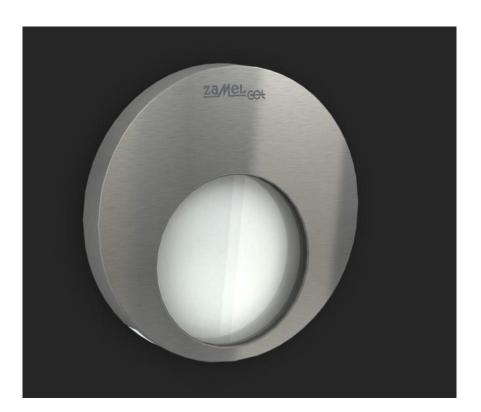

## **Product description**

LED lighting fixture by Zamel comes from the collection MUNA. The proposed model here is maintaining battery for approx. 1.5 hours. The product is intended only for use inside the building. Designed for installation in flush.

The customer has a choice of body color and light color. The battery is automatically charged by max 10h and charging controls the electrical system. The luminaire is designed for use with photovoltaic cells. The source of the world are 4 LEDs CREE stabilizing system built in them current.

## **MUNA**

- Luminous flux emitted at two planes: the bottom and the front
- Innovative design referring to the theme of the square
- Light-emitting optical fiber
- Enhanced functionality
- Can be installed in passageways
- The availability of different versions of the body and the color of the emitted light

## This product has additional options:

Housing: Aluminum , Stal nierdzewna / stainless steel / Edelstahl , Grafit / Graphite / Graphit , Patyna / Patina , Biały / White / weiß , Czarny / Black / schwarz
Light color: Warm white , Cold white , Red , Blue , Green
Power supply: 14V