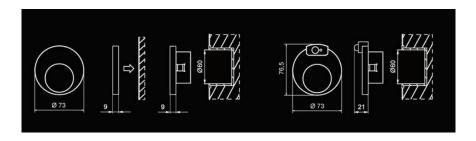

| Montaż / Montage /<br>Montáż / монтаж                                                             | Ø60<br><b>⑤</b>  |        |        |        |        |        |        |  |
|---------------------------------------------------------------------------------------------------|------------------|--------|--------|--------|--------|--------|--------|--|
| Zasilanie / Power<br>supply<br>Stromversorgung<br>Napájeci<br>Электропитание                      | 14V              |        |        |        |        |        |        |  |
| Pobór mocy<br>Power consumption<br>Stromverbrauch<br>spotřeba energie<br>потребляемая<br>мощность | 0,84 W           | 0,7 W  | 0,57 W | 0,74 W | 0,6 W  | 0,46 W | 1,05 W |  |
| Barwa światła<br>Light color<br>Lichtfarbe<br>barva svėtla<br>светлый цвет                        | •                | •      | • • •  | •      | •      | • • •  | RGB    |  |
| Funkcjonalność<br>Functionality<br>Funktionalitat<br>Funkce<br>функциональность                   | Thinh (th 30min) |        |        |        |        |        |        |  |
| Cechy<br>Qualities<br>Eigenschaften<br>Vlastnosti<br>свойства                                     |                  |        |        | ٥      | [P     | 20 (1) |        |  |
| Waga [g]<br>Weight [g]<br>Gewicht [g]<br>Vaha [g]<br>Macca [g]                                    |                  |        |        |        |        |        |        |  |
| Montaž / Montage /<br>Montáž / монтаж                                                             | Ø60<br>①         |        |        |        |        |        |        |  |
| Zasilanie / Power<br>supply<br>Stromversorgung<br>Napájecí<br>Электропитание                      | 230V~            |        |        |        |        |        |        |  |
| Pobór mocy<br>Power consumption<br>Stromverbrauch<br>spotřeba energie<br>потребляемая<br>мощность | 1,1 W            | 0,93 W | 0,76 W | 1,3 W  | 1,12 W | 0,96 W | 1,65 W |  |
| Barwa światła<br>Light color<br>Lichtfarbe<br>barva světla<br>светлый цвет                        | ٠                | •      | • • •  | •      | •      | • • •  | RGB    |  |
| Funkcjonalność<br>Functionality<br>Funktionalitat<br>Funkce<br>функциональность                   |                  |        |        |        |        | M +    |        |  |
| Cechy<br>Qualities<br>Eigenschaften<br>Vlastnosti<br>свойства                                     | (1) IP20 (1)     |        |        |        |        |        |        |  |
| Waga [g]<br>Weight [g]<br>Gewicht [g]<br>Vaha [g]                                                 |                  |        |        |        |        | 30     |        |  |