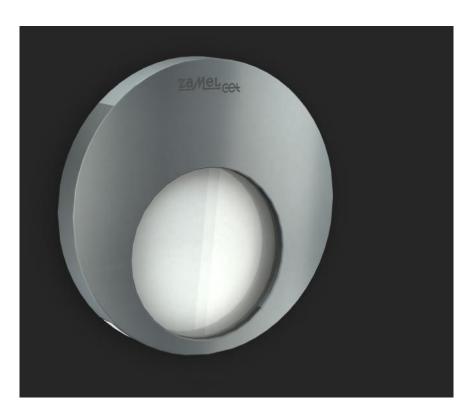

## **Product description**

LED lighting fixture by Zamel comes from the collection MUNA. The proposed model here is maintaining battery for approx. 1.5 hours. The product is intended only for use inside the building. Designed for installation in flush.

The customer has a choice of body color and light color. The battery is automatically charged by max 10h and charging controls the electrical system. The luminaire is designed for use with photovoltaic cells. The source of the world are 4 LEDs CREE stabilizing system built in them current.

## **MUNA**

- Luminous flux emitted at two planes: the bottom and the front
- Innovative design referring to the theme of the square
- Light-emitting optical fiber
- Enhanced functionality
- Can be installed in passageways
- The availability of different versions of the body and the color of the emitted light

## This product has additional options:

Housing: Aluminum , Stal nierdzewna / stainless steel / Edelstahl , Grafit / Graphite / Graphit , Patyna / Patina , Biały / White / weiß , Czarny / Black / schwarz
Light color: Warm white , Cold white , Red , Blue , Green
Power supply: 14V