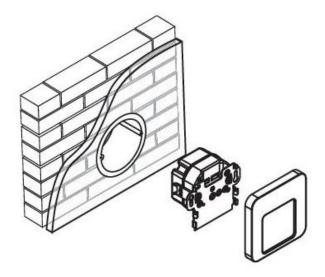

The product is designed for mounting in a tin with a diameter of 6 cm. The light is here 4 LEDs and light color remains to be chosen by the customer. Degree of protection IP20 model qualifies only for indoor use. However, it is commonly used and is very popular in our store.