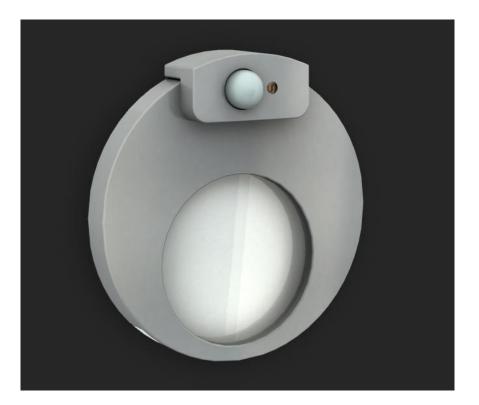

## Product description

Round recessed from the line MUNA Zamel brand is a product of high quality performance with built-in motion sensor and twilight, thus increasing the degree of control over power consumption. An additional advantage in this regard is the possibility of cooperation of this model with solar panels.

The product is designed for mounting in a tin with a diameter of 6 cm. The light is here 4 LEDs and light color remains to be chosen by the customer. Degree of protection IP20 model qualifies only for indoor use. However, it is commonly used and is very popular in our store.