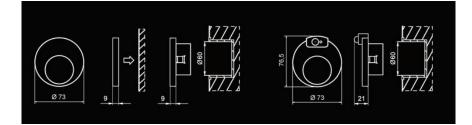

The product is designed for mounting in a tin with a diameter of 6 cm. The light is here 4 LEDs and light color remains to be chosen by the customer. Degree of protection IP20 model qualifies only for indoor use. However, it is commonly used and is very popular in our store.

| Montaż / Montage /<br>Montáž / монтаж                                                             | Ø60     |        |       |       |        |        |  |
|---------------------------------------------------------------------------------------------------|---------|--------|-------|-------|--------|--------|--|
| Zasilanie / Power<br>supply<br>Stromversorgung<br>Napájecí<br>Электропитание                      | 14V     |        |       | 230V~ |        |        |  |
| Pobór mocy<br>Power consumption<br>Stromverbrauch<br>spotřeba energie<br>потребляемая<br>мощность | 0,78 W  | 0,64 W | 0,5 W | 1,4 W | 1,23 W | 1,06 W |  |
| Barwa światła<br>Light color<br>Lichtfarbe<br>barva světla<br>светлый цвет                        | •       | •      |       | •     | •      |        |  |
| Funkcjonalność<br>Functionality<br>Funktionalität<br>Funkce<br>функциональность                   | PIR LUX |        |       |       |        |        |  |
| Cechy<br>Qualities<br>Eigenschaften<br>Vlastnosti<br>свойства                                     |         |        |       |       |        |        |  |
| Waga [g]<br>Weight [g]<br>Gewicht [g]<br>Vaha [g]<br>Macca [g]                                    |         | 1      | 87    |       | 1:     | 96     |  |