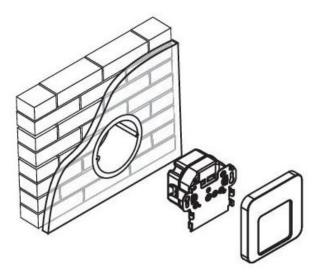

## Product description

MUNA LED luminaire is powered directly from 230V AC. The degree of protection IP20 and therefore is mounted to be limited inside buildings. However arrangement, light can not be blamed lack of ornamentation and usability.

The light source 4 LEDs are renowned brand CREE about the durability of up to 40 thousand. hours of continuous illumination. The luminaire has a built-in stabilizing the current in LEDs. The customer can choose the color of the casing and the light color.