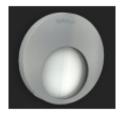

## Product description

MUNA LED luminaire is powered directly from 230V AC. The degree of protection IP20 and therefore is mounted to be limited inside buildings. However arrangement, light can not be blamed lack of ornamentation and usability.

The light source 4 LEDs are renowned brand CREE about the durability of up to 40 thousand. hours of continuous illumination. The luminaire has a built-in stabilizing the current in LEDs. The customer can choose the color of the casing and the light color.

## MUNA

- Luminous flux emitted at two planes: the bottom and the front
- Innovative design referring to the theme of the square
- Light-emitting optical fiber
- Enhanced functionality
- Can be installed in passageways
- The availability of different versions of the body and the color of the emitted light