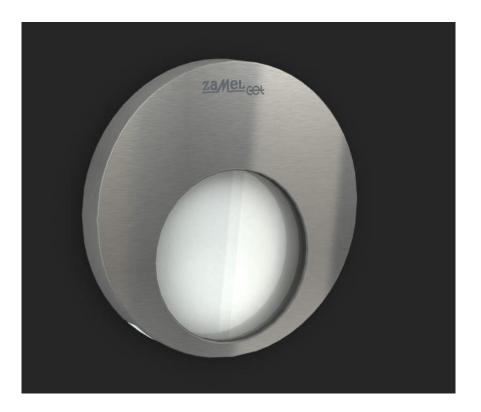

## Product description

MUNA LED luminaire is powered directly from 230V AC. The degree of protection IP20 and therefore is mounted to be limited inside buildings. However arrangement, light can not be blamed lack of ornamentation and usability.

The light source 4 LEDs are renowned brand CREE about the durability of up to 40 thousand. hours of continuous illumination. The luminaire has a built-in stabilizing the current in LEDs. The customer can choose the color of the casing and the light color.

## MUNA

- Luminous flux emitted at two planes: the bottom and the front
- Innovative design referring to the theme of the square
- Light-emitting optical fiber
- Enhanced functionality
- Can be installed in passageways
- The availability of different versions of the body and the color of the emitted light