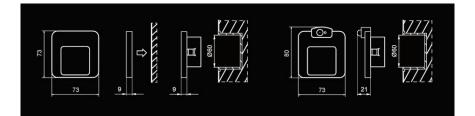

| Montaż / Montage /<br>Montáž / монтаж                                                          | Ø60    |        |        |
|------------------------------------------------------------------------------------------------|--------|--------|--------|
| Zasilanie / Power supply<br>Stromversorgung<br>Napájecí<br>Электропитание                      | 230V~  |        |        |
| Pobór mocy<br>Power consumption<br>Stromverbrauch<br>spotřeba energie<br>потребляемая мощность | 0,56 W | 0,42 W | 0,28 W |
| Barwa światła<br>Light color<br>Lichtfarbe<br>barva světla<br>светлый цвет                     | •      | •      |        |
| Funkcjonalność<br>Functionality<br>Funktionalität<br>Funkce<br>функциональность                |        |        |        |
| Cechy<br>Qualities<br>Eigenschaften<br>Vlastnosti<br>свойства                                  |        |        |        |
| Waga [g]<br>Weight [g]<br>Gewicht [g]<br>Vaha [g]<br>Macca [g]                                 |        |        | 129    |