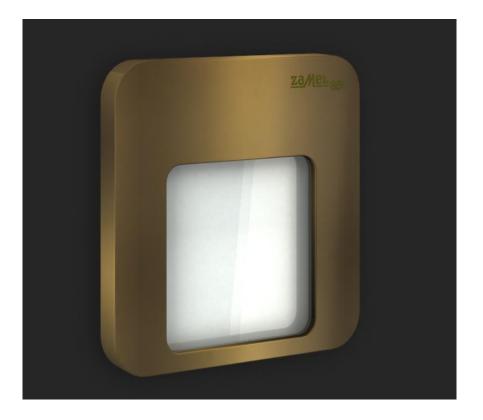

## Product description

Modern LED luminaire Moza-colored patina, fits everywhere where there is light mount enclosures in shades of gray. We recommend purchase for replenishment rustic decor, retro, inspired by tradition - luxury, where host elegant leather sofas, and oak furniture. Thanks to the elevated IP 44 and suitable protection class, often mounted on terraces and facades of buildings corresponding color.

## MOZA

- Luminous flux emitted at two planes: the bottom and the front
- Innovative design referring to the theme of the square
- Light-emitting optical fiber
- Enhanced functionality
- Can be installed in passageways
- The availability of different versions of the body and the color of the emitted light