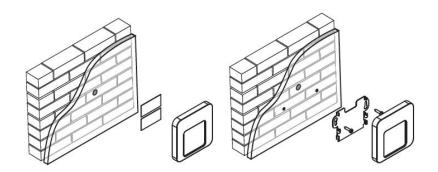

## This product has additional options:

Housing: Patyna / Patina Light color: Warm white , Cold white , Red , Blue , Green , RGB (+ 1.27 Euro ) Power supply: 14 V

Montage: Surface-mounted , Flush-mounted