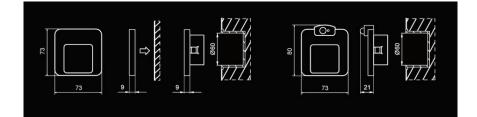

| Montaż / Montage /<br>Montáž / монтаж                                                          |        |        |        |        |  |
|------------------------------------------------------------------------------------------------|--------|--------|--------|--------|--|
| Zasilanie / Power supply<br>Stromversorgung<br>Napájecí<br>Электропитание                      | 14V    |        |        |        |  |
| Pobór mocy<br>Power consumption<br>Stromverbrauch<br>spotřeba energie<br>потребляемая мощность | 0,56 W | 0,42 W | 0,28 W | 0,84 W |  |
| Barwa światła<br>Light color<br>Lichtfarbe<br>barva světla<br>светлый цвет                     | •      | •      |        | RGB    |  |
| Funkcjonalność<br>Functionality<br>Funktionalität<br>Funkce<br>функциональность                |        |        |        |        |  |
| Cechy<br>Qualities<br>Eigenschaften<br>Vlastnosti<br>свойства                                  |        |        |        |        |  |
| Waga [g]<br>Weight [g]<br>Gewicht [g]<br>Vaha [g]<br>Macca [g]                                 |        |        | 129    |        |  |