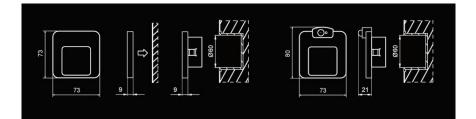

| Montaż / Montage /<br>Montáž / монтаж                                                             | Ø60     |        |       |       |        |        |  |
|---------------------------------------------------------------------------------------------------|---------|--------|-------|-------|--------|--------|--|
| Zasilanie / Power<br>supply<br>Stromversorgung<br>Napájecí<br>Электропитание                      | 14V     |        |       | 230V~ |        |        |  |
| Pobór mocy<br>Power consumption<br>Stromverbrauch<br>spotřeba energie<br>потребляемая<br>мощность | 0,78 W  | 0,64 W | 0,5 W | 1,4 W | 1,23 W | 1,06 W |  |
| Barwa światła<br>Light color<br>Lichtfarbe<br>barva světla<br>светлый цвет                        | •       | •      |       | •     | •      |        |  |
| Funkcjonalność<br>Functionality<br>Funktionalität<br>Funkce<br>функциональность                   | PIR LUX |        |       |       |        |        |  |
| Cechy<br>Qualities<br>Eigenschaften<br>Vlastnosti<br>свойства                                     |         |        |       |       |        |        |  |
| Waga [g]<br>Weight [g]<br>Gewicht [g]<br>Vaha [g]<br>Macca [g]                                    |         | 1      | 87    |       | 1:     | 96     |  |