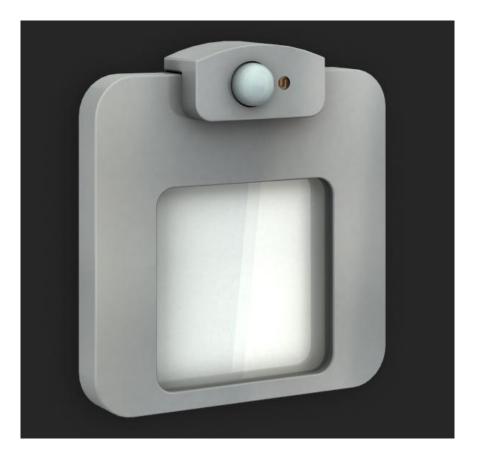

## Product description

Moza recessed LED luminaire with built-in motion sensor and twilight is a product designed for installation inside buildings in a tin with a diameter of 6cm. A large beam of light in color: white warm or cold, or in basic colors RGB, which is green, blue or red.

## MOZA

- Luminous flux emitted at two planes: the bottom and the front
- Innovative design referring to the theme of the square
- Light-emitting optical fiber
- Enhanced functionality
- Can be installed in passageways
- The availability of different versions of the body and the color of the emitted light