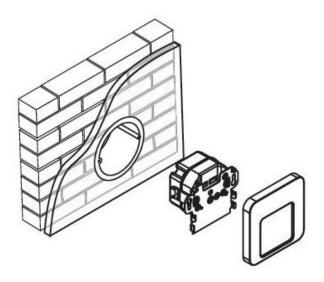

## Product description

Moza recessed LED luminaire with built-in motion sensor and twilight is a product designed for installation inside buildings in a tin with a diameter of 6cm. A large beam of light in color: white warm or cold, or in basic colors RGB, which is green, blue or red.

Extensive functionality affect the comfort and safety in rooms where lights. Reacts to movement in the area, which is able to detect it (2-3 meters). Twilight sensor instead allows them available at a specified blackout. These options supports adjustable switching time. It has also derived NO contact, so that cooperates with other luminaires such. Within the stairs.