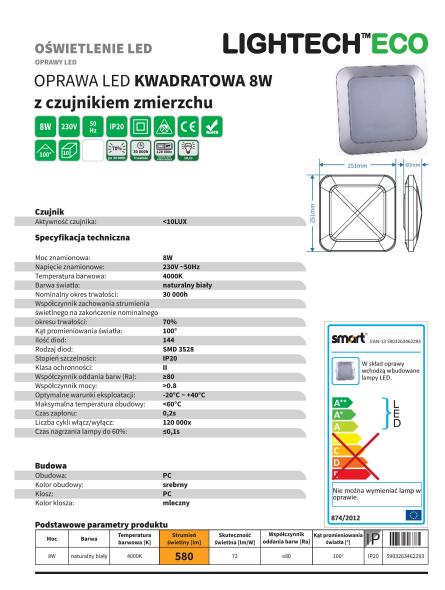

## Product description

Rated power: 8W Rated voltage: 100-240 ~ 50/60 Hz Color temperature: 4000K Light color: natural white Nominal life time: 30 000h Lumen maintenance factor at the end of the nominal shelf life: 70% Beam angle of light: 100 ° Number of LEDs: 133 LED type: SMD 3528 Degree of protection: IP20 Class of protection: II Coefficient of color rendering index (Ra):  $\geq$ 80 Power factor:> 0.8 Optimum operating conditions: -20 ° C ~ + 40 ° C Maximum housing temperature: <60 ° C Starting time: 0.2s Number of cycles on / off: 120 000x Heating time to 60% of:  $\leq 0,1s$ :