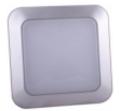

## LED luminaire - 8W - quadrat - twilight sensor

| Price         | 28.48 Euro |
|---------------|------------|
| Availability  | Available  |
| Shipping time | 4 days     |
| Number        | 1224       |
| Manufacturer  | SMART      |

## Product description

Rated power: 8W Rated voltage: 100-240 ~ 50/60 Hz Color temperature: 4000K Light color: natural white Nominal life time: 30 000h Lumen maintenance factor at the end of the nominal shelf life: 70% Beam angle of light: 100 ° Number of LEDs: 133 LED type: SMD 3528 Degree of protection: IP20 Class of protection: II Coefficient of color rendering index (Ra):  $\geq$ 80 Power factor:> 0.8 Optimum operating conditions: -20 ° C ~ + 40 ° C Maximum housing temperature: <60 ° C Starting time: 0.2s Number of cycles on / off: 120 000x Heating time to 60% of:  $\leq 0,1s$ :