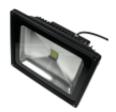

## LED Light 50W WHITE COLD MODEL: CW SL50WFL-led halogen, LED floodlight

| Price        | 86.41 Euro |
|--------------|------------|
| Availability | On order   |
| Number       | 412        |
| Manufacturer | RESTAN     |

## Specifications:

rated power: 50 W

Supply voltage: 85 - 265 V AC Operating voltage: 31.3 V DC operating current: 1450 mA r

YPE LED: Epistar

luminous flux: 4100lm ± 10% Color Temperature: 5000 - 6500 K

CRI:> 70

viewing angle: 120 ° Waterproof class: IP65 life time:> 35,000 h housing color: black

Housing material: aluminum Dimensions: H238xW288xD145 mm

Weight: 2.88 kg