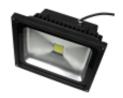

## LED Light 30W WHITE COLD MODEL: CW SL30WFL-led halogen, LED floodlight

| Price        | 51.74 Euro |
|--------------|------------|
| Availability | On order   |
| Number       | 410        |
| Manufacturer | RESTAN     |
|              |            |

## Specifications:

rated power: 30 W

Supply voltage: 85 - 265 V AC Operating voltage: 31.2 V DC Working current: 860 mA

LED type: Epistar

luminous flux: 2500lm  $\pm$  10% t emperature Color: 5000 - 6500 K

CRI:> 70

viewing angle: 120 ° Waterproof class: IP65 life time:> 35,000 h housing color: black

Housing material: aluminum Dimensions: H185xW225xD129 mm

Weight: 1.86 kg