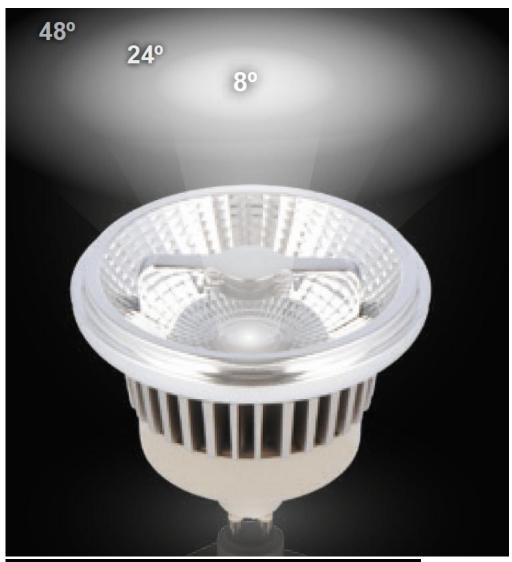

## **Product description**

Colour of the light: daylight Colour temperature: 4000K Luminous flux: 900lm Fitting type: ES111 Voltage: 220-240V AC Power consumption: 15W

LED type: COB Beam angle: 8°

Dimensions (L. x W. x H.): 111 x 100 mm