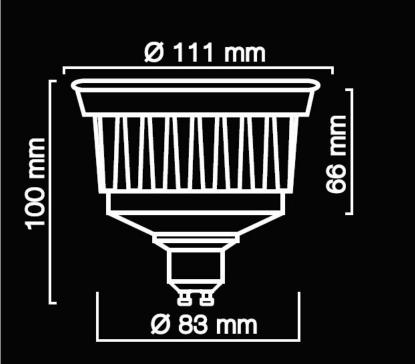

## **Product description**

Colour of the light: daylight Colour temperature: 4000K Luminous flux: 900lm Fitting type: ES111 Voltage: 220-240V AC Power consumption: 15W

LED type: COB Beam angle: 8°

Dimensions (L. x W. x H.): 111 x 100 mm

Diameter of the bulb: 111 mm
Life span: 30 000 hours
Weight with packaging: 324g
Number of on/off cycles: 50000
Lamp warm-up time to 60%: 1 s
Luminous flux after 30 000 h: 30 %

Colour rendering index:  $\geq$ 80 Reaction time: >0,5 s Power factor:  $\geq$ 0,5 Dimmer compatibility: YES