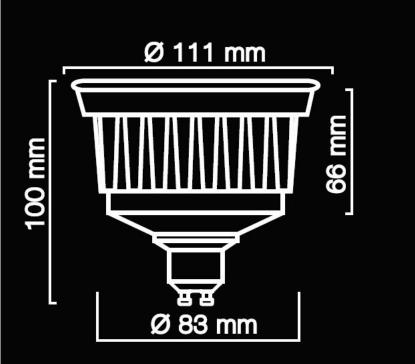

## **Product description**

Colour of the light: daylight Colour temperature: 4000K Luminous flux: 900lm Fitting type: ES111 Voltage: 220-240V AC Power consumption: 15W

LED type: COB Beam angle: 48°

Dimensions (L. x W. x H.): 111 x 100 mm

Diameter of the bulb: 111 mm
Life span: 30 000 hours
Weight with packaging: 324g
Number of on/off cycles: 50000
Lamp warm-up time to 60%: 1 s
Luminous flux after 30 000 h: 30 %

Colour rendering index:  $\geq$ 80 Reaction time: >0,5 s Power factor:  $\geq$ 0,5 Dimmer compatibility: YES