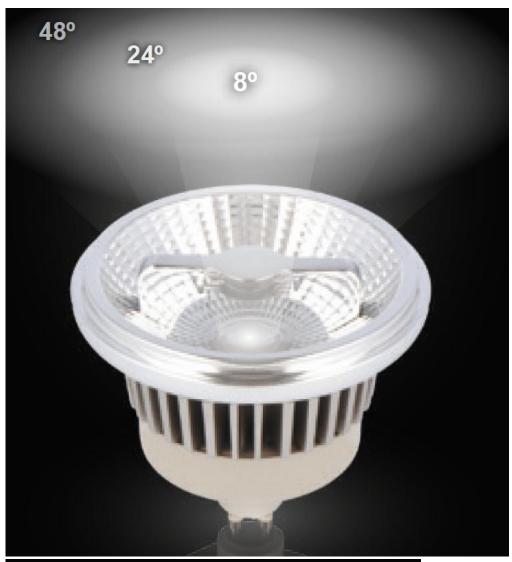

## **Product description**

Colour of the light: daylight Colour temperature: 4000K Luminous flux: 900lm Fitting type: ES111 Voltage: 220-240V AC Power consumption: 15W

LED type: COB Beam angle: 48°

Dimensions (L. x W. x H.): 111 x 100 mm