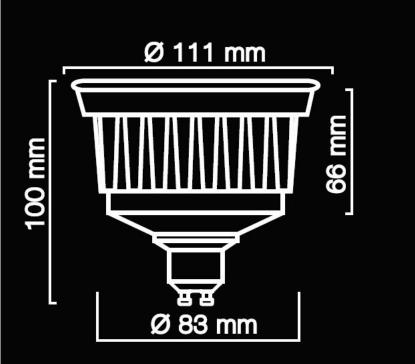

## **Product description**

Colour of the light: daylight
Colour temperature: 4000K
Luminous flux: 900Im
Fitting type: ES111
Voltage: 220-240V AC
Power consumption: 15W

LED type: COB Beam angle: 24°

Dimensions (L. x W. x H.): 111 x 100 mm

Diameter of the bulb: 111 mm
Life span: 30 000 hours
Weight with packaging: 324g
Number of on/off cycles: 50000
Lamp warm-up time to 60%: 1 s
Luminous flux after 30 000 h: 30 %

Colour rendering index:  $\geq$ 80 Reaction time: >0,5 s Power factor:  $\geq$ 0,5 Dimmer compatibility: YES