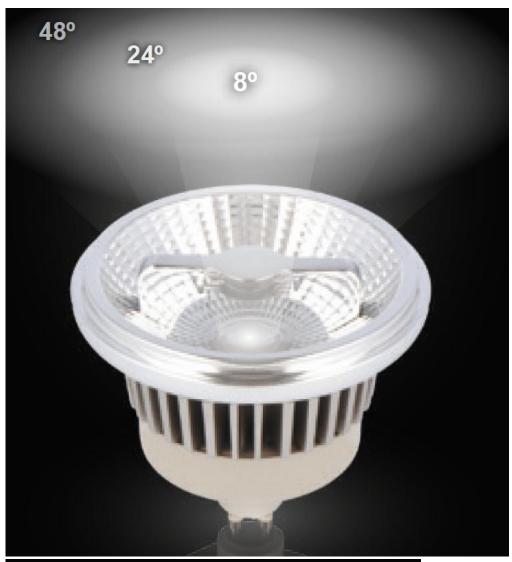

## **Product description**

Colour of the light: daylight
Colour temperature: 4000K
Luminous flux: 900Im
Fitting type: ES111
Voltage: 220-240V AC
Power consumption: 15W

LED type: COB Beam angle: 24°

Dimensions (L. x W. x H.): 111 x 100 mm