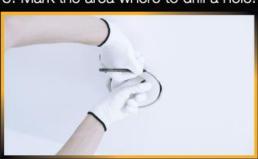

1. Mark out the position of the lamp.

3. Cut out the hole in the ceiling.

2. Drill holes.

4. Clean the edges of the holes.

5. Mark the area where to drill a hole.

7. Apply a layer of finish coat (see the manufacturer's instructions for drying time)