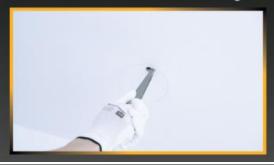

1. Mark out the position of the lamp.

3. Cut out the hole in the ceiling.

2. Drill holes.

4. Clean the edges of the holes.

5. Mark the area where to drill a hole.

7. Apply a layer of finish coat (see the manufacturer's instructions for drying time)