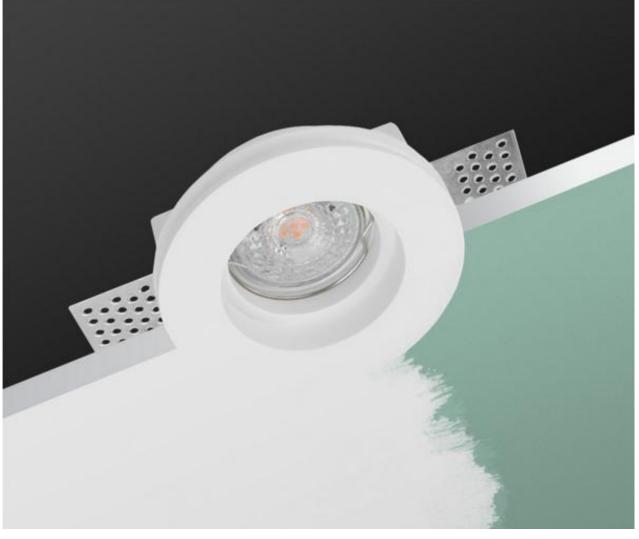

## **Product description**

White color

Gypsum material ::

Use with bulbs with maximum power: max. 1x35W

Dimensions :: 120 x 120 x 60 mm

Diameter of mounting hole :: 120 x 120 mm

Adjustment has :: Weight :: 711g