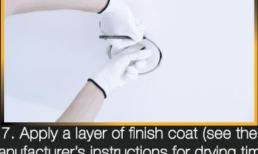

1. Mark out the position of the lamp.

3. Cut out the hole in the ceiling.

2. Drill holes.

4. Clean the edges of the holes.

5. Mark the area where to drill a hole.

7. Apply a layer of finish coat (see the manufacturer's instructions for drying time)