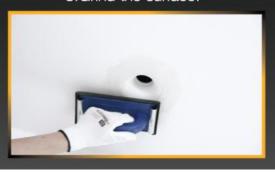

18.32 Euro            |
|---------------|-----------------------|
| Availability  | Availability - 3 days |
| Shipping time | 3 days                |
| Number        | 2147                  |
| Manufacturer  | Ledline               |

## **Product description**

White color

Gypsum material ::

Use with bulbs with maximum power: max. 1x35W

Dimensions :: 120 x 120 x 60 mm

Diameter of mounting hole :: 120 x 120 mm

Adjustment has :: Weight :: 711g







1. Mark out the position of the lamp.



3. Cut out the hole in the ceiling.



2. Drill holes.



4. Clean the edges of the holes.



5. Mark the area where to drill a hole.



7. Apply a layer of finish coat (see the manufacturer's instructions for drying time)



6. Tighten the screws in the designated place.



8.Grind the surface.