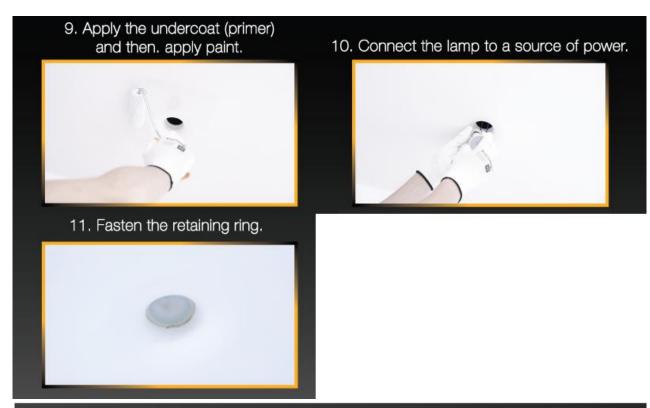

1. Mark out the position of the lamp.

3. Cut out the hole in the ceiling.

2. Drill holes.

4. Clean the edges of the holes.

5. Mark the area where to drill a hole.

7. Apply a layer of finish coat (see the manufacturer's instructions for drying time)

6. Tighten the screws in the designated place.

8.Grind the surface.