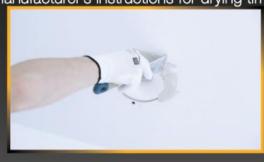

1. Mark out the position of the lamp.

3. Cut out the hole in the ceiling.

2. Drill holes.

4. Clean the edges of the holes.

5. Mark the area where to drill a hole.

7. Apply a layer of finish coat (see the manufacturer's instructions for drying time)