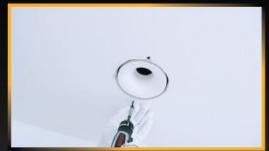

POLIS

| Price         | 18.32 Euro            |
|---------------|-----------------------|
| Availability  | Availability - 3 days |
| Shipping time | 3 days                |
| Number        | 2147                  |
| Manufacturer  | Ledline               |

## **Product description**

White color

Gypsum material ::

Use with bulbs with maximum power: max. 1x35W

Dimensions :: 120 x 120 x 60 mm

Diameter of mounting hole :: 120 x 120 mm

Adjustment has :: Weight :: 711g







1. Mark out the position of the lamp.



3. Cut out the hole in the ceiling.



2. Drill holes.



4. Clean the edges of the holes.



5. Mark the area where to drill a hole.



7. Apply a layer of finish coat (see the manufacturer's instructions for drying time)



6. Tighten the screws in the designated place.



8.Grind the surface.