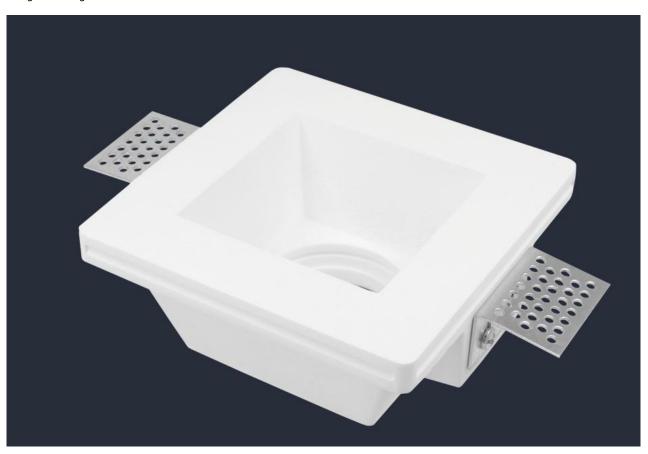

## **Product description**

White color

Gypsum material ::

Use with bulbs with maximum power: max. 1x35W

Dimensions :: 120 x 120 x 60 mm

Diameter of mounting hole :: 120 x 120 mm

Adjustment has :: Weight :: 711g