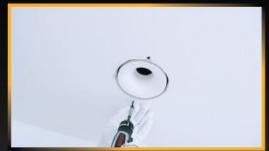

round fixed - VELA

| Price         | 18.32 Euro            |
|---------------|-----------------------|
| Availability  | Availability - 3 days |
| Shipping time | 3 days                |
| Number        | 2145                  |
| Manufacturer  | Ledline               |

## **Product description**

White color

Gypsum material ::

Use with bulbs with maximum power: max. 1x35W

Dimensions :: 130 x 50 mm

Diameter of mounting hole :: 100 mm

Adjustment has :: Weight :: 584g







1. Mark out the position of the lamp.



3. Cut out the hole in the ceiling.



2. Drill holes.



4. Clean the edges of the holes.



5. Mark the area where to drill a hole.



7. Apply a layer of finish coat (see the manufacturer's instructions for drying time)



6. Tighten the screws in the designated place.



8.Grind the surface.