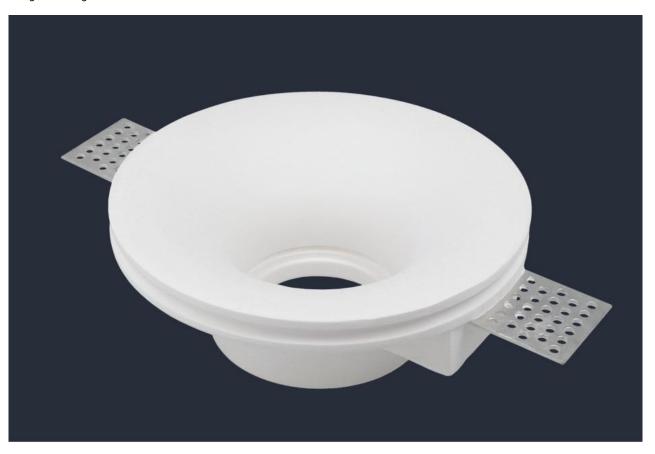

## **Product description**

White color

Gypsum material ::

Use with bulbs with maximum power: max. 1x35W

Dimensions :: 130 x 50 mm

Diameter of mounting hole :: 100 mm

Adjustment has :: Weight :: 584g

1. Mark out the position of the lamp.