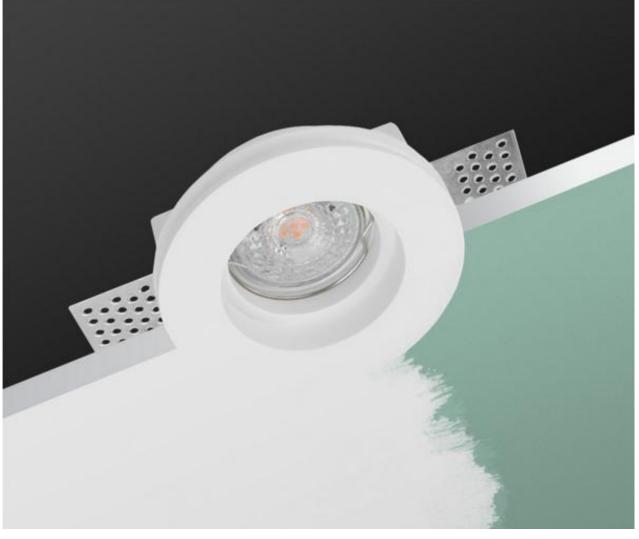

## **Product description**

White color

Gypsum material ::

Use with bulbs with maximum power: max. 1x35W

Dimensions :: 130 x 50 mm

Diameter of mounting hole :: 100 mm

Adjustment has :: Weight :: 584g

1. Mark out the position of the lamp.