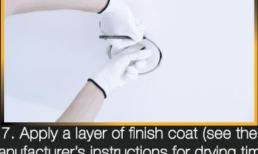

3. Cut out the hole in the ceiling.

2. Drill holes.

4. Clean the edges of the holes.

5. Mark the area where to drill a hole.

7. Apply a layer of finish coat (see the manufacturer's instructions for drying time)