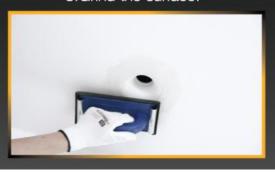

e         | 18.32 Euro            |
|---------------|-----------------------|
| Availability  | Availability - 3 days |
| Shipping time | 3 days                |
| Number        | 2145                  |
| Manufacturer  | Ledline               |

## **Product description**

White color

Gypsum material ::

Use with bulbs with maximum power: max. 1x35W

Dimensions :: 130 x 50 mm

Diameter of mounting hole :: 100 mm

Adjustment has :: Weight :: 584g







1. Mark out the position of the lamp.



3. Cut out the hole in the ceiling.



2. Drill holes.



4. Clean the edges of the holes.



5. Mark the area where to drill a hole.



7. Apply a layer of finish coat (see the manufacturer's instructions for drying time)



6. Tighten the screws in the designated place.



8.Grind the surface.