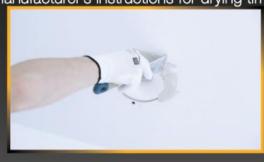

3. Cut out the hole in the ceiling.

2. Drill holes.

4. Clean the edges of the holes.

5. Mark the area where to drill a hole.

7. Apply a layer of finish coat (see the manufacturer's instructions for drying time)