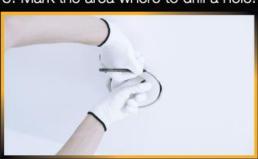

3. Cut out the hole in the ceiling.

2. Drill holes.

4. Clean the edges of the holes.

5. Mark the area where to drill a hole.

7. Apply a layer of finish coat (see the manufacturer's instructions for drying time)