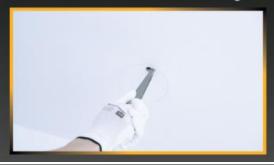

## **Product description**

White color

Gypsum material ::

Use with bulbs with maximum power: max. 1x35W

Dimensions :: 130 x 50 mm

Diameter of mounting hole :: 100 mm

Adjustment has :: Weight :: 584g

1. Mark out the position of the lamp.