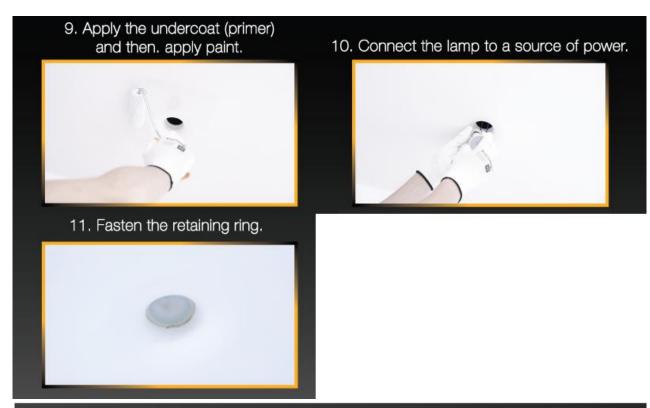

3. Cut out the hole in the ceiling.

2. Drill holes.

4. Clean the edges of the holes.

5. Mark the area where to drill a hole.

7. Apply a layer of finish coat (see the manufacturer's instructions for drying time)

6. Tighten the screws in the designated place.

8.Grind the surface.