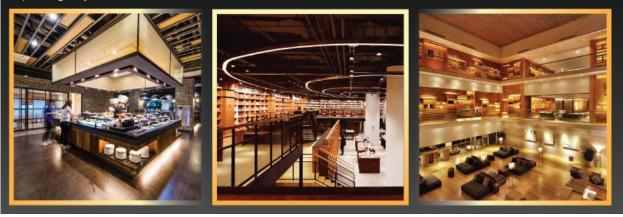

Create a warm homely atmosphere The dimmable GU10 "DIM TO WARM" lamp is a great fit for private residential premises as well as large commercial sites where specific type of lighting is required.

The lamp will be ideal for reception rooms, hotels, hallways or waiting rooms, creating a calm and friendly atmosphere. Thanks to this source of light you will perfectly emphasise the nature and the colour of textured wall surfaces and all surrounding objects in the evening and at night.

Not only can this lamp be suitable for the above applications but it will also be a perfect product for fitness centres as it allows you to adjust the interior atmosphere to particular activity (darker light for relaxing exercises, brighter light for more intense activities). The product will also work well in ballrooms, theatres, cinemas, child-care centres or sacred buildings. The LED line® latest LED dimmable technology gives you the power to create your desired appearance and atmosphere depending on your needs.