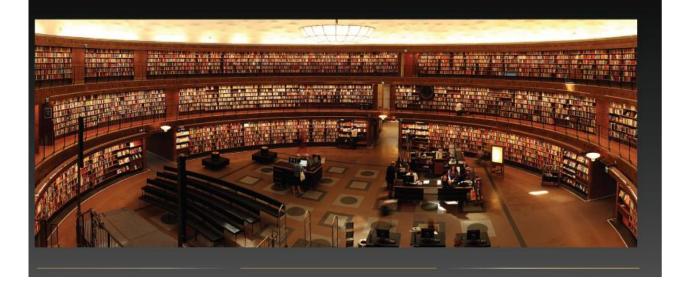

Create a warm homely atmosphere The dimmable GU10 "DIM TO WARM" lamp is a great fit for private residential premises as well as large commercial sites where specific type of lighting is required.

The lamp will be ideal for reception rooms, hotels, hallways or waiting rooms, creating a calm and friendly atmosphere. Thanks to this source of light you will perfectly emphasise the nature and the colour of textured wall surfaces and all surrounding objects in the evening and at night.

Not only can this lamp be suitable for the above applications but it will also be a perfect product for fitness centres as it allows you to adjust the interior atmosphere to particular activity (darker light for relaxing exercises, brighter light for more intense activities). The product will also work well in ballrooms, theatres, cinemas, child-care centres or sacred buildings. The LED line® latest LED dimmable technology gives you the power to create your desired appearance and atmosphere depending on your needs.