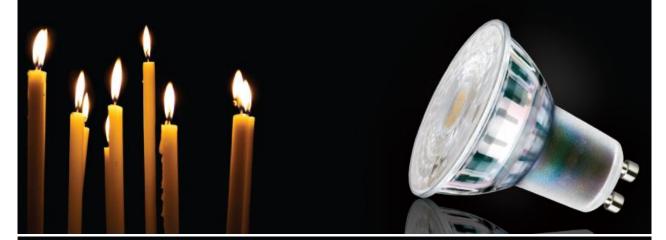

## GU10 "DIM TO WARM" Lamp experience the warmth of your home atmosphere

Just as the delicate glow of the burning candle, the warm white light of our GU10 lamp will create a cozy climate in your home and will give you a sense of intimacy.

### DIM TO WARM - technology that will make your life pleasant

The integrated "DIM TO WARM" technology brings the LED line® lighting fixtures to the next level by enabling the smooth reduction of light's colour temperature from 3000K to 2200K. The lamp ideally recreates the natural impression of dimmed incandescent light, while ensuring longevity and long-term efficiency guaranteed by the latest LED technology.