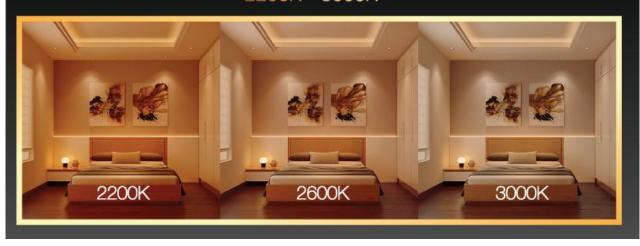

## GU10 "DIM TO WARM" Lamp experience the warmth of your home atmosphere

Just as the delicate glow of the burning candle, the warm white light of our GU10 lamp will create a cozy climate in your home and will give you a sense of intimacy.

### DIM TO WARM - technology that will make your life pleasant

The integrated "DIM TO WARM" technology brings the LED line® lighting fixtures to the next level by enabling the smooth reduction of light's colour temperature from 3000K to 2200K. The lamp ideally recreates the natural impression of dimmed incandescent light, while ensuring longevity and long-term efficiency guaranteed by the latest LED technology.

Enjoy the truly natural colours The quality of GU10 "DIM TO WARM" lamps is evident by its sensationally high colour rendering index of Ra ≥ 90, thanks to which the colours of your home and surroundings will always look truly natural, even when the light is dimmed. Not only can the LED line<sup>®</sup> GU10 lamp create a beautiful and delicate light, yet it will give you the exceptional comfort and enjoyment at home.