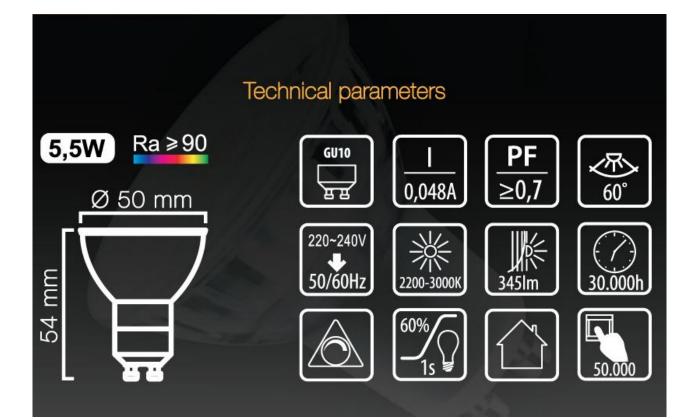

### Product description

Power :: 10W No flickering effect: yes Color temperature of the light: 6500K Luminous flux :: 1000 lm Mounting type :: GU10 LED type :: SMD Power supply voltage: 170 ~ 250V Lighting angle :: 120 ° Power supply: EMC, IC no FLICKER Dimensions (length x width x height) :: 50x56 mm Lifespan :: 30,000 hours Weight with packaging :: 72 g Number of on / off cycles: 50,000 Lamp warm up time up to 60% :: 1 s Coefficient of luminous flux after 30,000 h of lighting :: 30% Color rendering index ::> 80 Ignition time :: <0.5s Lamp power factor ::> 0.5 Cooperation with a dimmer: NO

Enjoy the pleasant light of the highest quality The GU10 "DIM TO WARM" lamp with a glass body has been made of the highest quality components. The product is compatible with a wide range of dimmers offered by a variety of manufacturers on the market. The high quality LEDs would produce a luminous flux of 345Im and the lamp will maintain a very high colour rendering value of Ra  $\geq$  90 with a beam angle of 60° - these important features will ensure comfort and effective illumination.