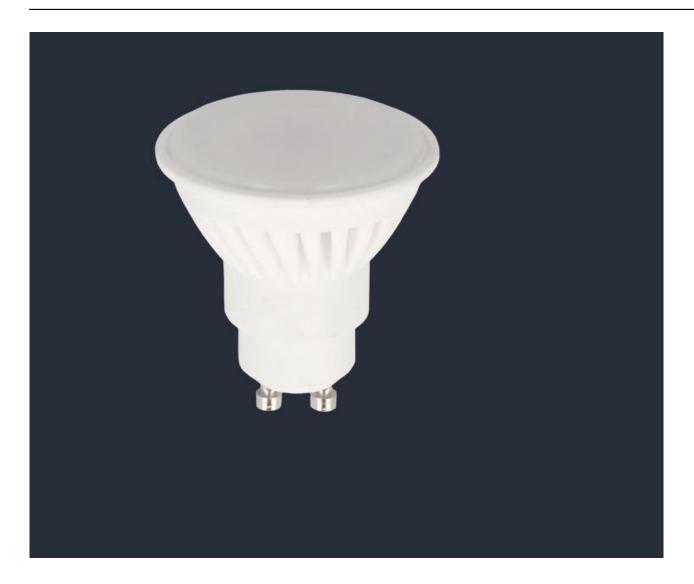

## LED GU10 170~250V 10W 1000lm 4000K

| Price         | 5.25 Euro             |
|---------------|-----------------------|
| Availability  | Availability - 3 days |
| Shipping time | 24 hours              |
| Number        | 2161                  |
| Manufacturer  | Ledline               |

## **Product description**

Power :: 10W

No flickering effect: yes

Color temperature of the light: 4000K

Luminous flux :: 1000 lm Mounting type :: GU10 LED type :: SMD

Power supply voltage: 170 ~ 250V

Lighting angle :: 120 °