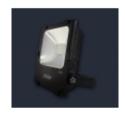

## LED floodlights LED 50W - 4000-4500K

| Price         | 66.75 Euro            |
|---------------|-----------------------|
| Availability  | Availability - 3 days |
| Shipping time | 4 days                |
| Number        | 1904                  |
| Manufacturer  | Ledline               |

## **Product description**

Colour temperature: 4000-4500K Colour of the light: daylight Luminous flux: 4250lm Voltage: 220-240V Power consumption: 50W

Beam angle: 120°

Dimensions (L. x W. x H.): 67 x 200 x 235 mm