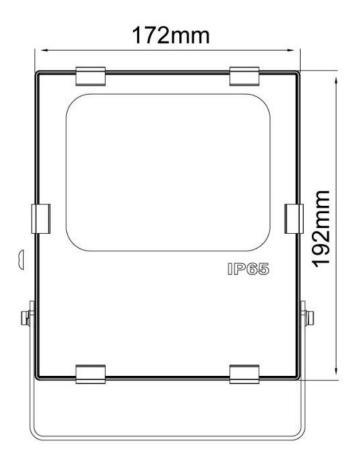

## **Product description**

Colour temperature: 4000-4500K Colour of the light: daylight Luminous flux: 4250lm Voltage: 220-240V Power consumption: 50W

Beam angle: 120°

Dimensions (L. x W. x H.): 67 x 200 x 235 mm