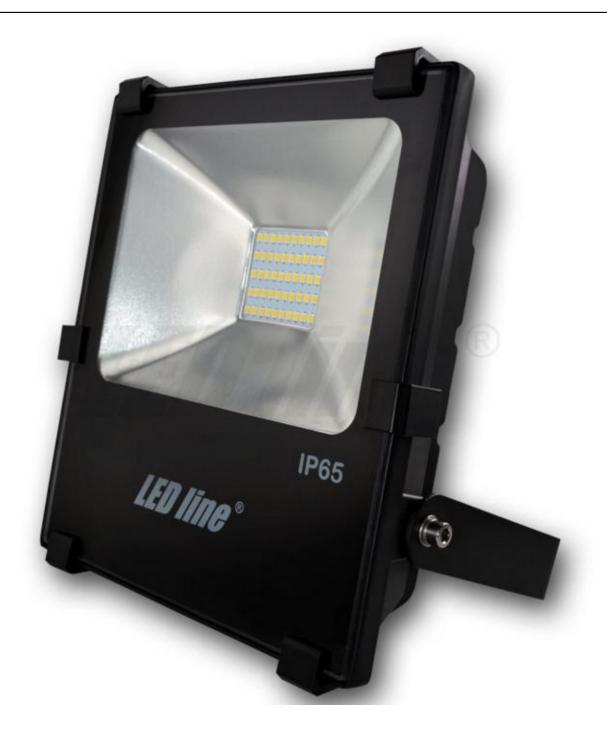

## LED floodlights LED 50W - 4000-4500K

| Price         | 66.75 Euro            |
|---------------|-----------------------|
| Availability  | Availability - 3 days |
| Shipping time | 4 days                |
| Number        | 1904                  |
| Manufacturer  | Ledline               |

## **Product description**

Colour temperature: 4000-4500K Colour of the light: daylight Luminous flux: 4250lm Voltage: 220-240V Power consumption: 50W

Beam angle: 120°

Dimensions (L. x W. x H.): 67 x 200 x 235 mm