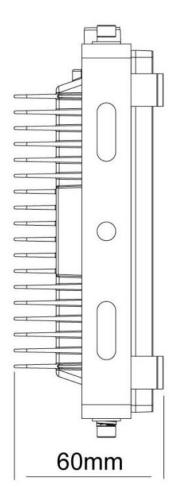

## **Product description**

Colour temperature: 4000-4500K Colour of the light: daylight Luminous flux: 4250lm Voltage: 220-240V Power consumption: 50W

Beam angle: 120°

Dimensions (L. x W. x H.): 67 x 200 x 235 mm