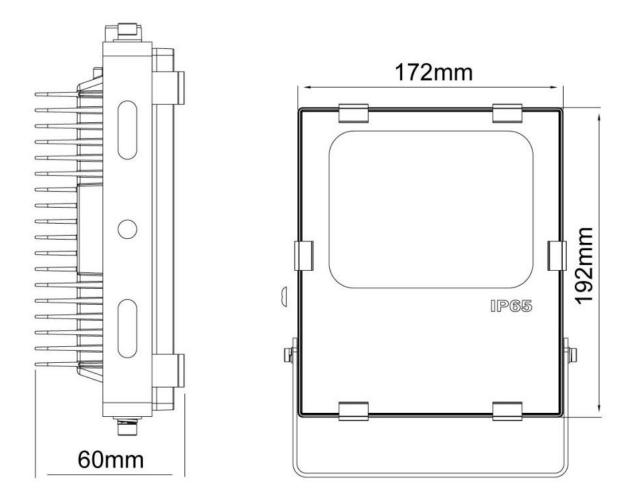

## **Product description**

Colour temperature: 4000-4500K Colour of the light: daylight Luminous flux: 2550Im Voltage: 85-265V Power consumption: 30W Beam angle: 120° Dimensions (L. x W. x H.): 60 x 172 x 192 mm Life span: 30 000 hours IP protection class: IP65 Weight with packaging: 1430g Number of on/off cycles: 50000 Lamp warm-up time to 60%: 1 s Luminous flux after 30 000 h: 30 % Power factor:  $\ge 0,5$ Reaction time: >0,5 s Dimmer compatibility: NO