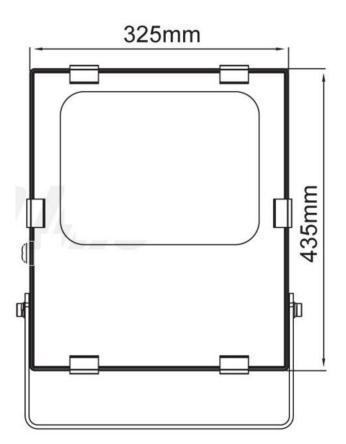

## **Product description**

Current: 0,483A

Colour temperature: 4000-4500K Colour of the light: daylight Luminous flux: 10000lm

Voltage: 85-265V Power consumption: 100W

Beam angle: 120°

Dimensions (L. x W. x H.): 85x325x435 mm