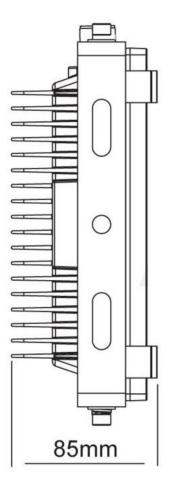

## **Product description**

Current: 0,483A

Colour temperature: 4000-4500K Colour of the light: daylight Luminous flux: 10000lm

Voltage: 85-265V Power consumption: 100W

Beam angle: 120°

Dimensions (L. x W. x H.): 85x325x435 mm