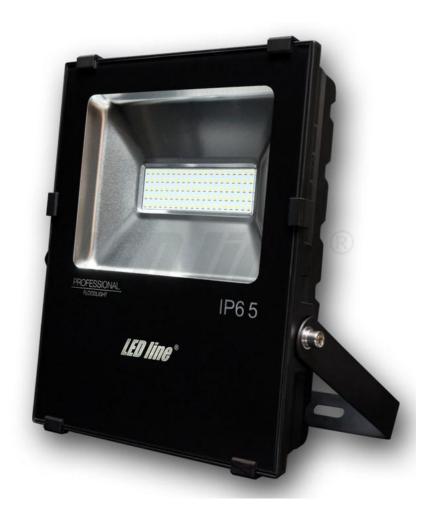

## LED floodlights LED 100W - 4000-4500K

| Price         | 162.99 Euro           |
|---------------|-----------------------|
| Availability  | Availability - 3 days |
| Shipping time | 4 days                |
| Number        | 1907                  |
| Manufacturer  | Ledline               |

## **Product description**

Current: 0,483A

Colour temperature: 4000-4500K Colour of the light: daylight Luminous flux: 10000lm

Voltage: 85-265V Power consumption: 100W

Beam angle: 120°

Dimensions (L. x W. x H.): 85x325x435 mm