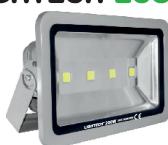

## **Product description**

Rated power: 200W

Rated voltage: 230V ~ 50Hz Color temperature: 5500K Light color: cool white Nominal life time: 50 000h Lumen maintenance factor the light at the end of the nominal

shelf life: ≥80%

Beam angle of light: 120 ° Number of LEDs: 4x 50W LED Type: COB (chip on board) Degree of protection: IP65

Protection class: I

Color rendering index (Ra):  $\geq$ 80

Power factor:> 0.9

The optimum operating conditions: -20  $^{\circ}$  C  $\sim$  + 55  $^{\circ}$  C

Maximum housing temperature: 80 ° C

Starting time: 0.2s

Number of cycles on / off: 200 000x Heating time to 60% of:  $\leq$ 0,1s

### NAŚWIETLACZ LED 200W

### Specyfikacja techniczna

Moc znamionowa: Napięcie znamionowe: 200W 230V ~50Hz Temperatura barwowa: Barwa światła: 5500K zimny biały Nominalny okres trwałości: Współczynnik zachowania strumienia 50 000h świetlnego na zakończenie nominalnego okresu trwałości: ≥80% 120° 4x 50W COB (chip on board) Kat promieniowania światła: Kat promieniowania światła:
Ilość diod:
Rodzaj diod:
Stopień szczelności:
Klasa ochronności:
Wspótczynnik oddawania barw (Ra):
Wspótczynnik mocy:
Optymalne warunki eksploatacji:
Maksymalna temperatura obudowy:
Czas zapłonu:
Liczba cykli włacz/wyłacz: IP65 I ≥80 >0.9 -20°C ~ +55°C 80°C 0,2s 200 000x Liczba cykli włącz/wyłącz: Czas nagrzania lampy do 60%: