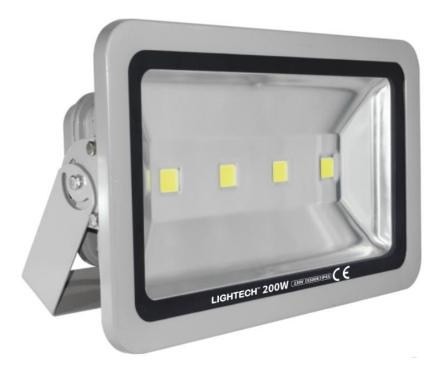

### NAŚWIETLACZ LED 200W

#### Budowa

| Uchwyt mocujący: | stalowy                        |
|------------------|--------------------------------|
| Obudowa:         | szary odlew aluminiowy         |
| Odbłyśnik:       | wybłyszczona blacha aluminiowa |
| Szkło:           | płaska szyba, hartowana        |
| Waga:            | 9.6kg                          |