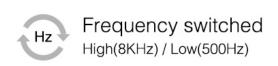

#### **Product Description**

- 2.4G RF Remote controllable
- 16 Millions of colors to choose
- Mix RGB light to adjust color temperature
- Brightness and saturation controllable
- Signal transmitting function make control distance limitless
- Support PWM high frequency (8KHz) / Low frequency (500Hz) switched