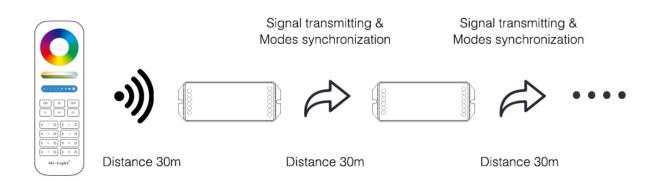

## Signal transmitting

One controller can transmit the signals from the remote control to another controller within 30m, as long as there is a controller within 30m, the remote control distance can be limitless.

### Modes synchronization

Different controllers can work synchronously when they are started at different times, controlled by the same remote, under same dynamic mode and within 30m distance.