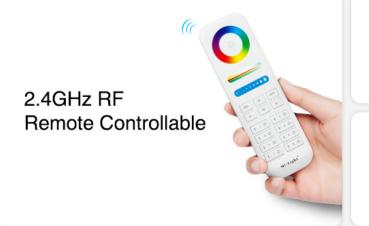

#### **Product Description**

- 2.4G RF Remote controllable
- 16 Millions of colors to choose
- Mix RGB light to adjust color temperature
- Brightness and saturation controllable
- Signal transmitting function make control distance limitless
- Support PWM high frequency (8KHz) / Low frequency (500Hz) switched

# Compatible Remote

FUT088

FUT092 FUT092-B

WL-Box1

B8

B4 / B4-B T4

B0

S2-W / S2-B S2-G