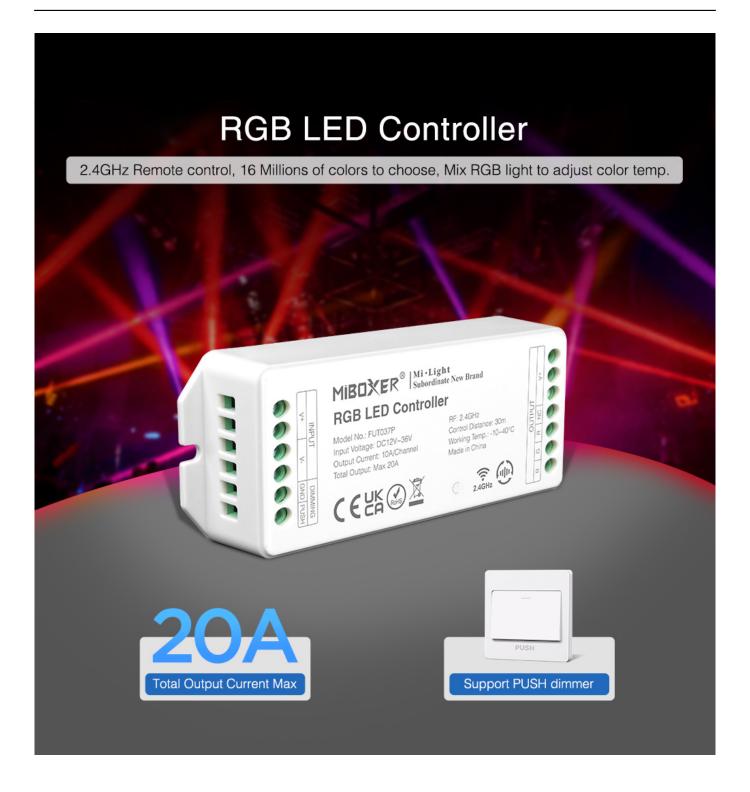

## LED dimmer, RGB controller - FUT037P - MILIGHT for RGB strips - 20A

| Price         | 25.61 Euro |
|---------------|------------|
| Availability  | Available  |
| Shipping time | 4 days     |
| Number        | 2874       |
| Manufacturer  | Mi.Light   |

#### **Product Description**

- 2.4G RF Remote controllable
- 16 Millions of colors to choose
- Mix RGB light to adjust color temperature
- Brightness and saturation controllable
- Signal transmitting function make control distance limitless
- Support PWM high frequency (8KHz) / Low frequency (500Hz) switched

The proposed LED dimmer, RGB driver is a high-class product that allows you to remotely control strips that are able to emit light in various colors. The controller enables remote management of lighting and adjusting its intensity and color to specific needs. The device definitely increases the comfort of lighting management and makes it easy to adjust to your needs. Managing the light system in the apartment will be absolutely no problem and will be comfortable. Choose our product and create your own smart home.