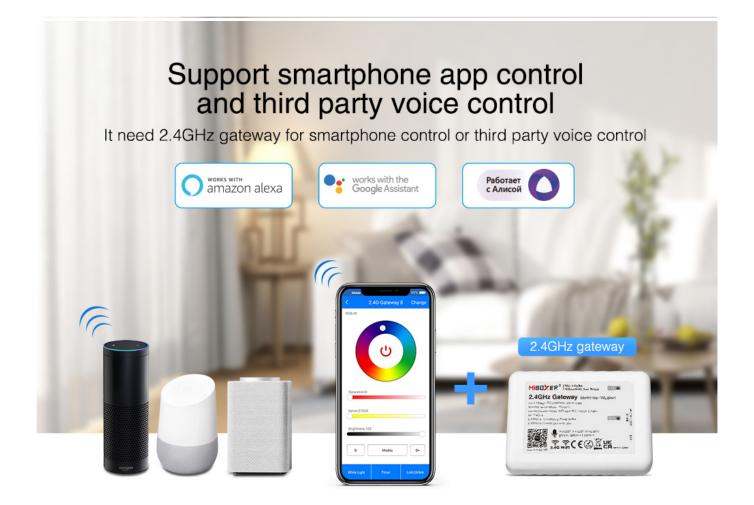

#### **Product Description**

- 2.4G RF Remote controllable
- 16 Millions of colors to choose
- Mix RGB light to adjust color temperature
- Brightness and saturation controllable
- Signal transmitting function make control distance limitless
- Support PWM high frequency (8KHz) / Low frequency (500Hz) switched

The proposed LED dimmer, RGB driver is a high-class product that allows you to remotely control strips that are able to emit light in various colors. The controller enables remote management of lighting and adjusting its intensity and color to specific needs. The device definitely increases the comfort of lighting management and makes it easy to adjust to your needs. Managing the light system in the apartment will be absolutely no problem and will be comfortable. Choose our product and create your own smart home.