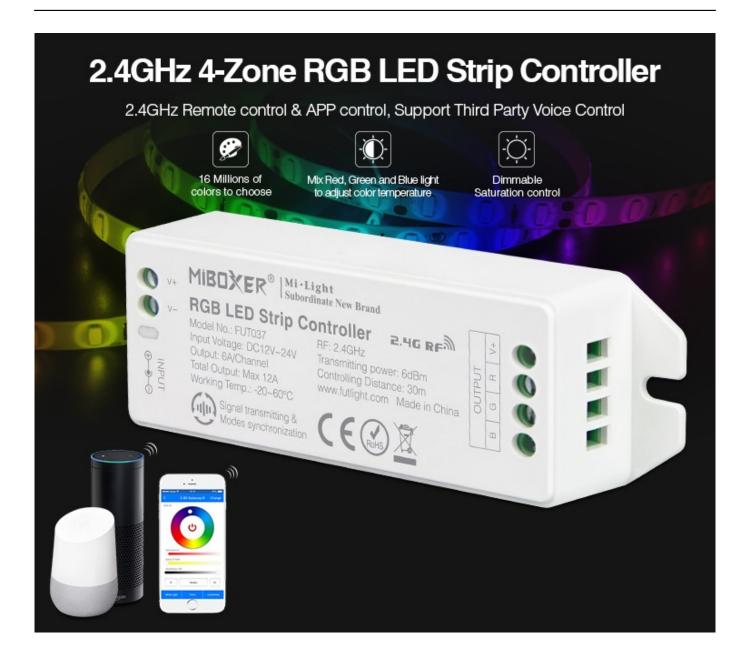

#### **Product description**

**Product Name: 2.4GHz RGB LED Strip Controller** 

Model No.: FUT037(Upgraded) Working Voltage: DC12V~24V Working Temperature: -20~60°C

Output Max: 6A/Channel Total Output Max:12A

RF: 2.4GHz

Transmitting power: 6dBm Control Distance: 30m

Output connection: Common anode

The proposed LED dimmer, RGB driver is a high-class product that allows you to remotely control strips that are able to emit light in various colors. The controller enables remote management of lighting and adjusting its intensity and color to specific needs. The device definitely increases the comfort of lighting management and makes it easy to adjust to your needs. Managing the light system in the apartment will be absolutely no problem and will be comfortable. Choose our product and create your own smart home.