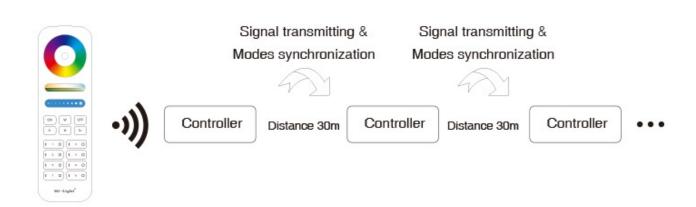

#### Signal transmitting

One strip controller can transmit the signals from the remote control to another controller within 30m, as long as there is a strip controller within 30m, the remote control distance can be limitless.

### Modes synchronization

Different controllers can work synchronously when they are started at different times, controlled by the same remote, under same dynamic mode and within 30m distance.