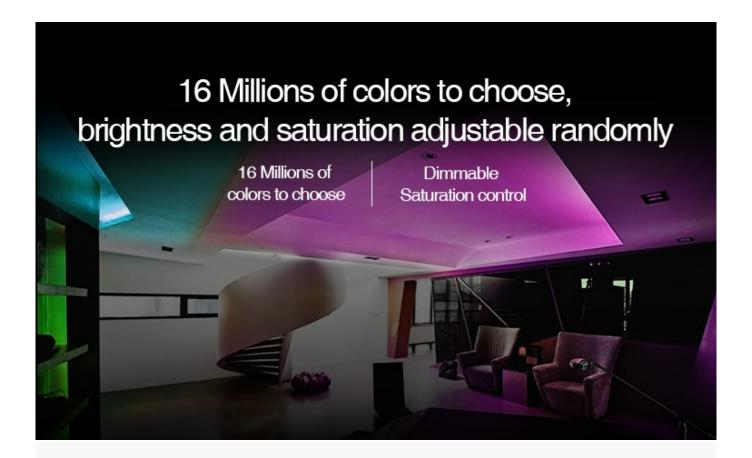

## Mix RGB to adjust color temperature

When adjusting the color temperature with high voltage RGB LED strip controller. The warm or cool white light is from the mixed lighting from Red, Green and Blue color.

Mix Red. Green and Blue light to adjust color temperature