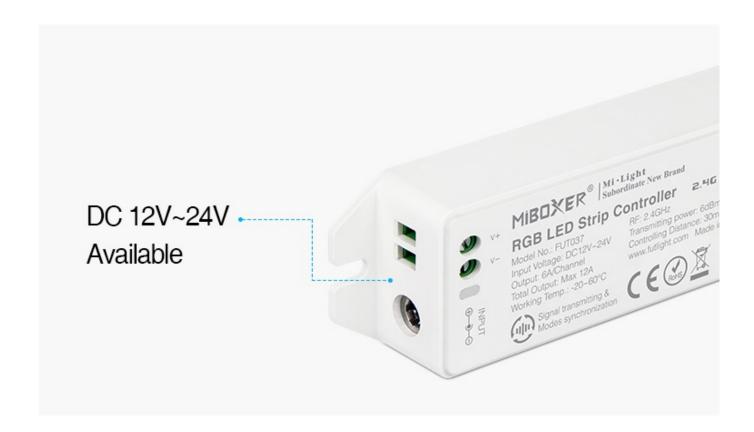

#### **Product description**

**Product Name: 2.4GHz RGB LED Strip Controller** 

Model No.: FUT037(Upgraded) Working Voltage: DC12V~24V Working Temperature: -20~60°C

Output Max: 6A/Channel Total Output Max:12A

RF: 2.4GHz

Transmitting power: 6dBm Control Distance: 30m

Output connection: Common anode

The proposed LED dimmer, RGB driver is a high-class product that allows you to remotely control strips that are able to emit light in various colors. The controller enables remote management of lighting and adjusting its intensity and color to specific needs. The device definitely increases the comfort of lighting management and makes it easy to adjust to your needs. Managing the light system in the apartment will be absolutely no problem and will be comfortable. Choose our product and create your own smart home.