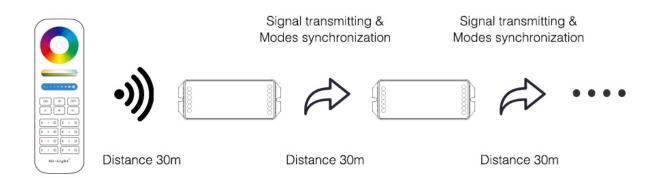

## Signal transmitting

One controller can transmit the signals from the remote control to another controller within 30m, as long as there is a controller within 30m, the remote control distance can be limitless.

### Modes synchronization

Different controllers can work synchronously when they are started at different times, controlled by the same remote, under same dynamic mode and within 30m distance.