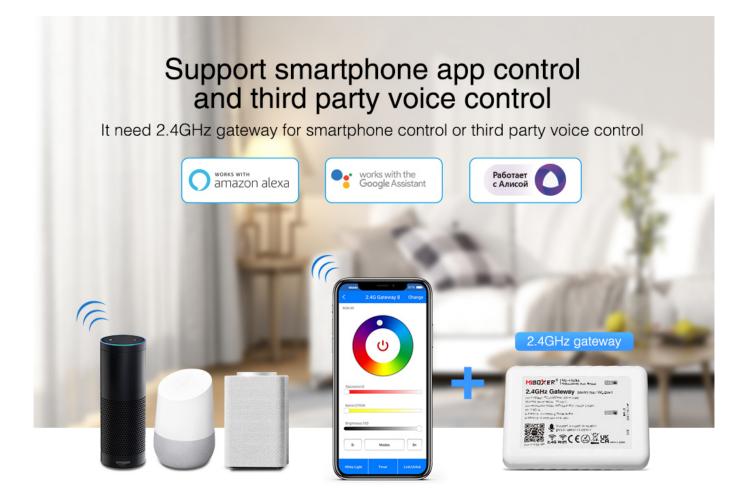

If you are looking for a product that will allow you to make your home much more modern, then reach for the offered LED dimmer, the RGB + CCT controller will be a bull's eye. The controller allows for remote lighting management and is adapted to popular multi-color tapes. The solution can perfectly match the expectations and meet the needs of all customers. The controller also connects to the smartphone application. Without having to get up from the couch, you will be able to change the color of the lighting or its intensity. We cordially invite you to reach for our high-quality product.