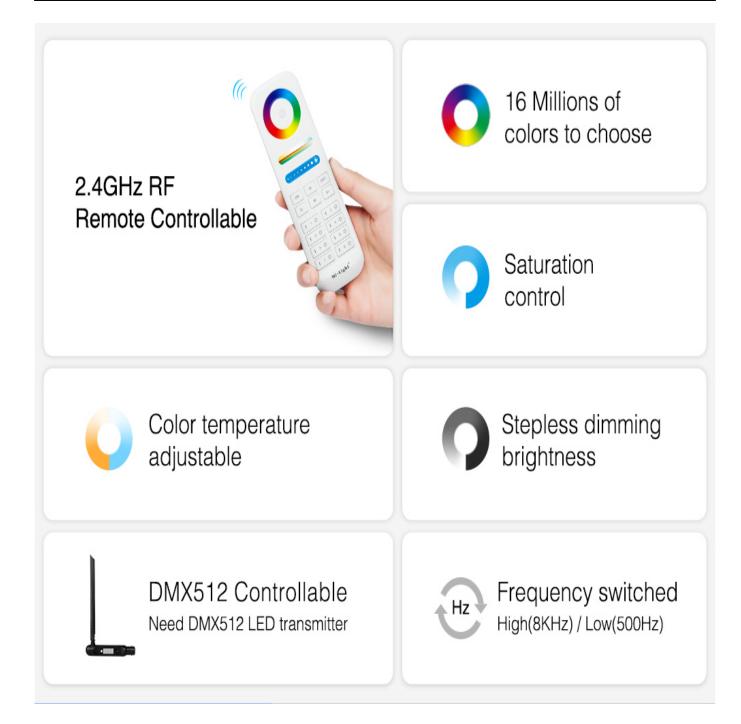

If you are looking for a product that will allow you to make your home much more modern, then reach for the offered LED dimmer, the RGB + CCT controller will be a bull's eye. The controller allows for remote lighting management and is adapted to popular multi-color tapes. The solution can perfectly match the expectations and meet the needs of all customers. The controller also connects to the smartphone application. Without having to get up from the couch, you will be able to change the color of the lighting or its intensity. We cordially invite you to reach for our high-quality product.

## Signal transmitting

One controller can transmit the signals from the remote control to another controller within 30m, as long as there is a controller within 30m, the remote control distance can be limitless.