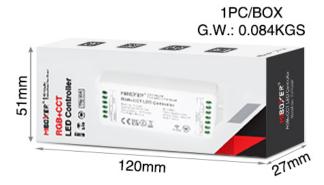

# LED dimmer, RGB + CCT driver - FUT039P - MILIGHT for RGB + CCT strips - 20A

| Price         | 25.61 Euro |
|---------------|------------|
| Availability  | Available  |
| Shipping time | 4 days     |
| Number        | 2846       |
| Manufacturer  | Mi.Light   |
|               |            |

#### **Product Parameters**

Product Name: RGB+CCT LED Controller

Model No.: FUT039P Input Voltage: DC12~36V Output Current: 10A/Channel Total Output: Max 20A

Working Temperature: -10~40°C

RF: 2.4GHz

Control Distance 30m