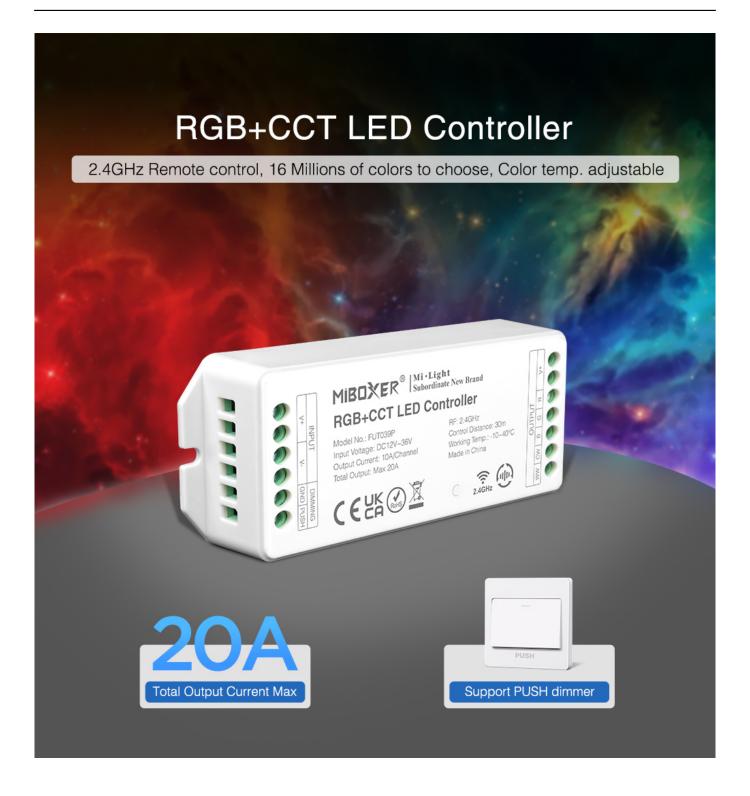

#### **Product Parameters**

Product Name: RGB+CCT LED Controller

Model No.: FUT039P Input Voltage: DC12~36V Output Current: 10A/Channel Total Output: Max 20A

Working Temperature: -10~40°C

RF: 2.4GHz

Control Distance 30m

If you are looking for a product that will allow you to make your home much more modern, then reach for the offered LED dimmer, the RGB + CCT controller will be a bull's eye. The controller allows for remote lighting management and is adapted to popular multi-color tapes. The solution can perfectly match the expectations and meet the needs of all customers. The controller also connects to the smartphone application. Without having to get up from the couch, you will be able to change the color of the lighting or its intensity. We cordially invite you to reach for our high-quality product.