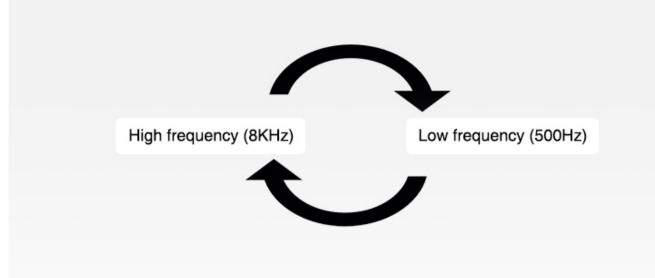

### PWM high frequency / low frequency

High frequency / low frequency can be switched