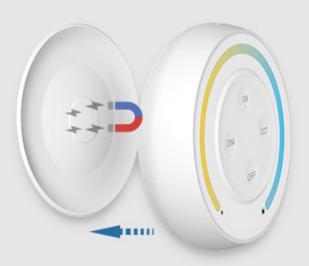

# Magnetic base holder for easy installation

Stronger magnetic holder for easy taking out and put back