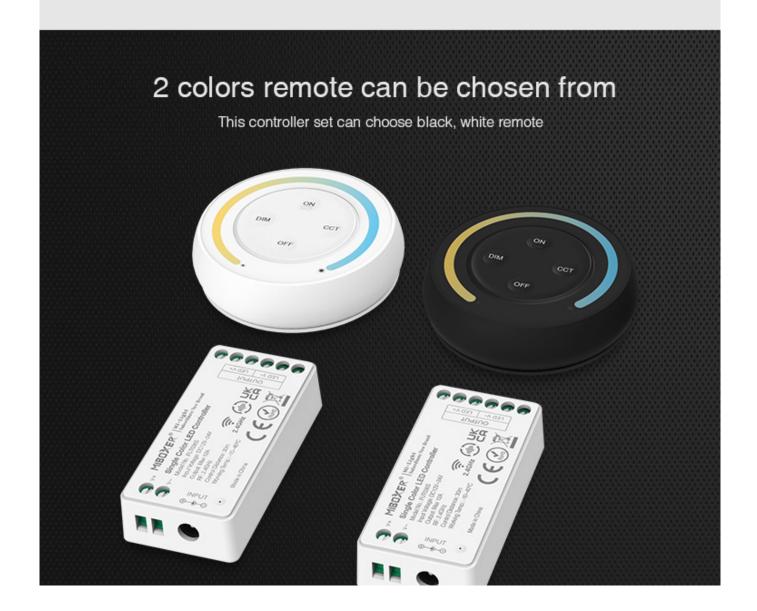

#### **Single Color LED Controller Kits**

Model No.: FUT036SA Working Voltage:  $12-24V_{\parallel}$  Totl Output: Max 12A

Working Temperature: -10-40°C

RF: 2.4GHz

Control Distance: 30m

Output Connection: Common anode

#### **2.4G Sunrise Remote (Color Temp.)** Working Voltage: 3V(AAA battery-2PCS)

Transmitting Power: 6dBm Standby Power: 20uA

RF: 2.4GHz

Modulation Method: GFSK Control Distance: 30m

The LED dimmer is a product aimed at people looking for a device that allows you to control LED lighting in the apartment. The proposed dimmer is designed to work with single-color tapes and allows for convenient lighting control. The range of the device is up to 30 meters. The device can also be connected to the smartphone application. Thanks to this, you will always have a remote control for remote control of LED strips and switching them off if necessary. We cordially invite you to check our high-quality products.