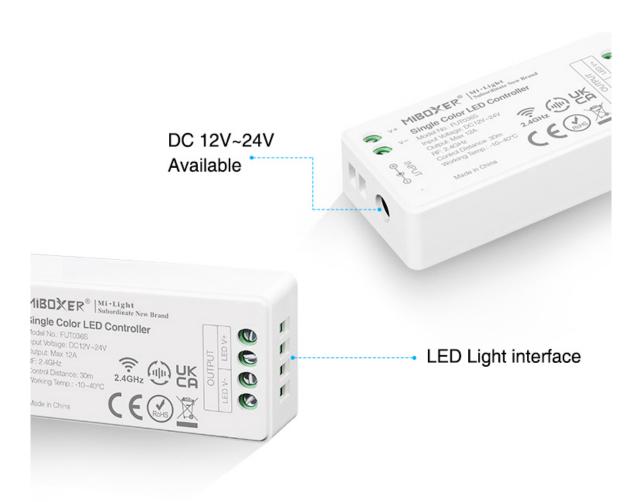

#### **Single Color LED Controller Kits**

Model No.: FUT036SA Working Voltage:  $12-24V_{\parallel}$  Totl Output: Max 12A

Working Temperature: -10-40°C

RF: 2.4GHz

Control Distance: 30m

Output Connection: Common anode