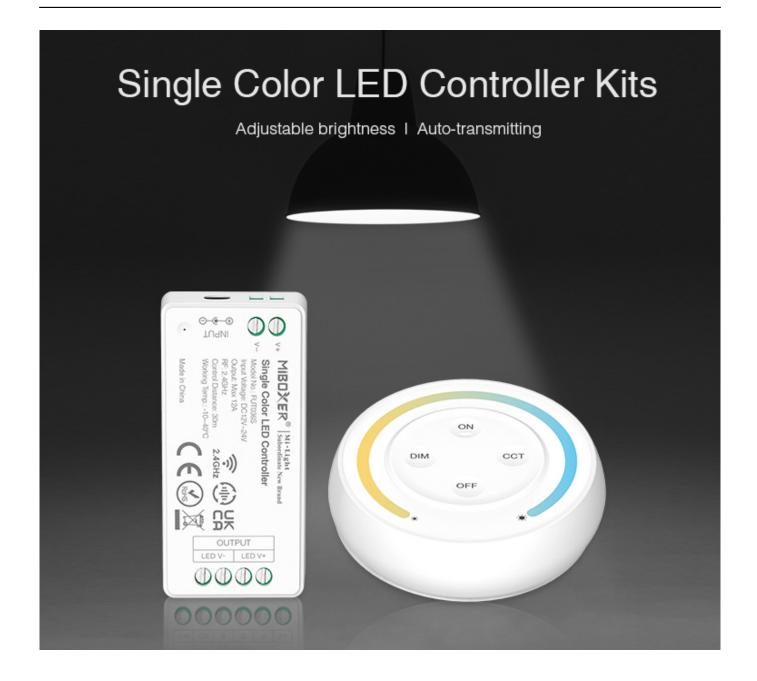

#### **Single Color LED Controller Kits**

Model No.: FUT036SA Working Voltage:  $12-24V_{\parallel}$  Totl Output: Max 12A

Working Temperature: -10-40°C

RF: 2.4GHz

Control Distance: 30m

Output Connection: Common anode

#### **2.4G Sunrise Remote (Color Temp.)** Working Voltage: 3V(AAA battery-2PCS)

Transmitting Power: 6dBm Standby Power: 20uA

RF: 2.4GHz

Modulation Method: GFSK Control Distance: 30m

The LED dimmer is a product aimed at people looking for a device that allows you to control LED lighting in the apartment. The proposed dimmer is designed to work with single-color tapes and allows for convenient lighting control. The range of the device is up to 30 meters. The device can also be connected to the smartphone application. Thanks to this, you will always have a remote control for remote control of LED strips and switching them off if necessary. We cordially invite you to check our high-quality products.