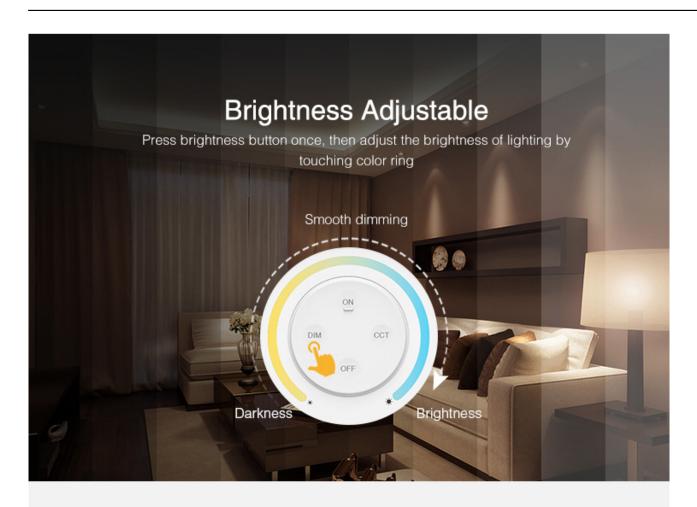

#### 2.4G wireless transmitting Control distance 30m

Adopt 2.4G wireless transmitting technology, with strong anti-interference, long distance transmission; Control distance 30m; easier operation