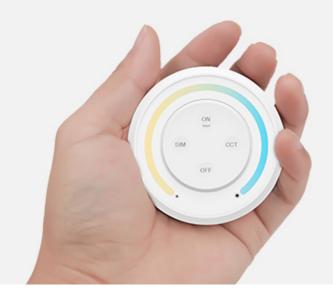

to 30 meters. The device can also be connected to the smartphone application. Thanks to this, you will always have a remote control for remote control of LED strips and switching them off if necessary. We cordially invite you to check our high-quality products.









#### 2.4G wireless transmitting Control distance 30m

Adopt 2.4G wireless transmitting technology, with strong anti-interference, long distance transmission; Control distance 30m; easier operation











### PWM high frequency / low frequency

High frequency / low frequency can be switched





### Signal transmitting

One LED controller can transmit the signals from the remote control to another LED controller within 30m, as long as there is a LED controller within 30m, the remote control distance can be limitless.





## More comfortable to catch



# Magnetic base holder for easy installation

Stronger magnetic holder for easy taking out and put back