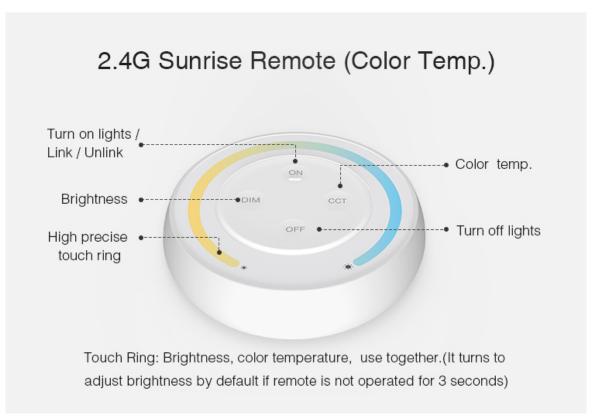

#### **2.4G Sunrise Remote (Color Temp.)** Working Voltage: 3V(AAA battery-2PCS)

Transmitting Power: 6dBm Standby Power: 20uA

RF: 2.4GHz

Modulation Method: GFSK Control Distance: 30m

The LED dimmer is a product aimed at people looking for a device that allows you to control LED lighting in the apartment. The proposed dimmer is designed to work with single-color tapes and allows for convenient lighting control. The range of the device is up to 30 meters. The device can also be connected to the smartphone application. Thanks to this, you will always have a remote control for remote control of LED strips and switching them off if necessary. We cordially invite you to check our high-quality products.