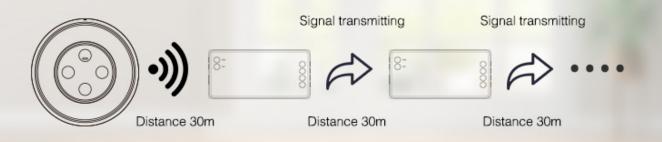

### Signal transmitting

One LED controller can transmit the signals from the remote control to another LED controller within 30m, as long as there is a LED controller within 30m, the remote control distance can be limitless.