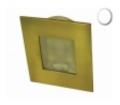

## LED CEILING K4-MA-WC, antique brass, white, cold

| Price        | 10.07 Euro            |
|--------------|-----------------------|
| Availability | Availability - 3 days |
| Number       | 126                   |
| Manufacturer | RESTAN                |
|              |                       |

## **Product description**

Number of LEDs: 4 LED Type: PLCC6 - 3-chip Color Light: WHITE COLD

Case color frame: Antique BRASS (OLD GOLD)

Supply Voltage: 12 VDC Power Consumption: 120 mA Power Consumption: 1.4 W

Dimensions: 78/61/17 [mm] (outer diameter / inner diameter / height)