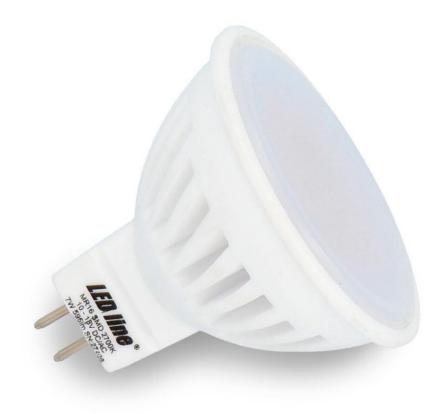

## LED Bulb - MR16 SMD 10-18V AC/DC 7W 595lm - 4000K

| Price         | 5.43 Euro             |
|---------------|-----------------------|
| Availability  | Availability - 3 days |
| Shipping time | 24 hours              |
| Number        | 1881                  |
| Manufacturer  | Ledline               |

## Product description

No flicker: yes The inverter does not CCD :: Colour temperature :: 4000K The luminous flux of 595lm :: Type of fitting :: MR16 Supply voltage :: 10 ~ 18V AC / DC Power consumption :: 7W LED type SMD :: Beam angle :: 120 ° Dimensions (L. X w. X h.) :: 50 x 48 (mm) :: Lifetime of 30 000 hours Packaged Weight :: 61g Number of cycles on / off :: 50000 Warm-up time to 60% of :: 1 s Coefficient of luminous flux of 30 000 h lighting :: 30% Color rendering index  $\geq$ 80 :: Time :: ignition <0.5 s Lamp power factor  $\geq 0.5$  :: Cooperation with dimmer: NO