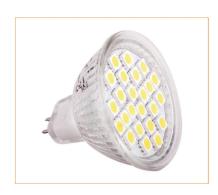

## **Product description**

Features:

Power Rating: 4.5 W Rated voltage: 12V Luminous flux: 300 lm

Color temperature: 3000K (warm white)

6000K (cold white) Lifetime: 30 000 h Base: MR16

Color: warm white / cool white

Degree of protection: IP44 / diode protects the glass

LED type: 5050SMD