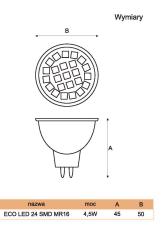

## ŻARÓWKA MR16 24SMD5050 LIGHTECH ECO 4,5W

MR16 4,5W 240 V **C**E

4,5 W 12V 300 lm 3000K Moc znamionowa: Napięcie znamionowe: Strumień świetlny: Temperatura barwowa: 6000K

Żywotność: Rodzaj trzonka: Barwa: Stopień ochrony: Rodzaj diody: 5000K 30 000 h MR16 clephy biaty / zimny biaty IP44 / diody chroni szkiełko 5050 SMD

| moc  | barwa        |      | Temperatura barwowa (K) | Strumień<br>świetlny (lm) |               |
|------|--------------|------|-------------------------|---------------------------|---------------|
| 4,5W | ciepły biały | MR16 | 3000                    | 300                       | 5903263462408 |
| 4,5W | zimny biały  | MR16 | 6000                    | 315                       | 5903263462415 |