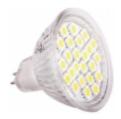

## **Product description**

Features:

Power Rating: 4.5 W Rated voltage: 12V Luminous flux: 300 lm

Color temperature: 3000K (warm white)

6000K (cold white) Lifetime: 30 000 h Base: MR16

Color: warm white / cool white

Degree of protection: IP44 / diode protects the glass

LED type: 5050SMD