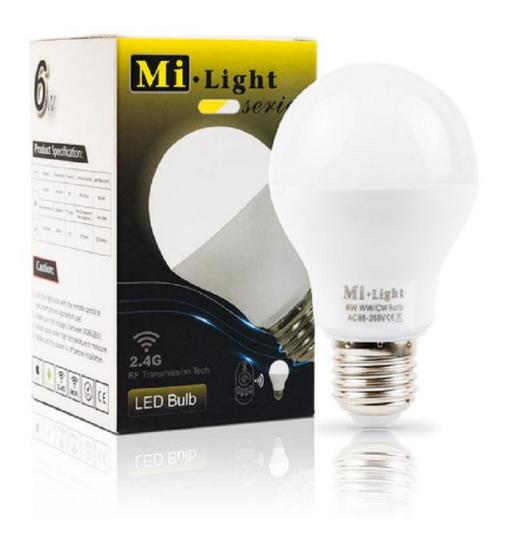

## LED bulb MILIGHT - WI-FI E27 6W - FUT014

| Price         | 16.56 Euro |
|---------------|------------|
| Availability  | Available  |
| Shipping time | 4 days     |
| Number        | 1614       |
| Manufacturer  | Mi.Light   |

Product Name: 6W RGB+CCT LED Light Bulb

Model No: FUT014

Power: 6W

Voltage: AC100~240V 50/60Hz Color Temp.: 2700~6500K Luminous Flux: 550LM Luminous Efficiency: 95LM/W

CRI: >80 PF: >0.5

Base Type: E26 / E27 / B22