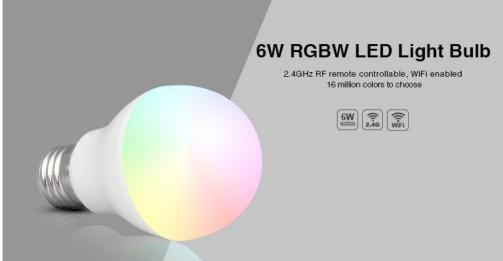

Product Name: 6W RGB+CCT LED Light Bulb

Model No: FUT014

Power: 6W

Voltage: AC100~240V 50/60Hz Color Temp.: 2700~6500K Luminous Flux: 550LM Luminous Efficiency: 95LM/W

CRI: >80 PF: >0.5

Base Type: E26 / E27 / B22

Beam Angle: 220° RF: 2.4GHz

Transmitting Power: 6dBm Control Distance: 30m Size: Φ57\*100mm

MILIGHT bulbs are points of light can perform a variety of functions, including the main form interior lighting and decorations. Manufacturer deliberately created his light source so that you can use widely available in the lamps holes for screwing light bulbs - their handles are made in the most popular sizes.