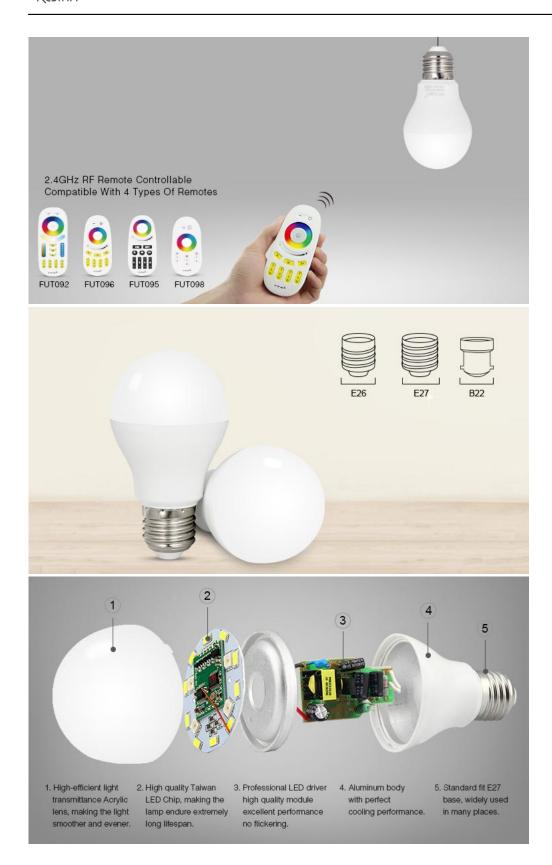

Product Name: 6W RGB+CCT LED Light Bulb

Model No: FUT014

Power: 6W

Voltage: AC100~240V 50/60Hz Color Temp.: 2700~6500K Luminous Flux: 550LM Luminous Efficiency: 95LM/W

CRI: >80 PF: >0.5

Base Type: E26 / E27 / B22

Beam Angle: 220° RF: 2.4GHz

Transmitting Power: 6dBm Control Distance: 30m Size: Φ57\*100mm

MILIGHT bulbs are points of light can perform a variety of functions, including the main form interior lighting and decorations. Manufacturer deliberately created his light source so that you can use widely available in the lamps holes for screwing light bulbs - their handles are made in the most popular sizes.

Similarly constructed bulb is proposed on this site - the size of the cap is E27. Bulb power level for deciding that it is a valuable point of lighting as lighting supporting the main light source or as acting as a decorative. Used to illuminate the accompanying while watching TV, or for spot lighting in the sconce or plafond. Light is the RGB variant, which Multicolour with the option of hot or cold white.