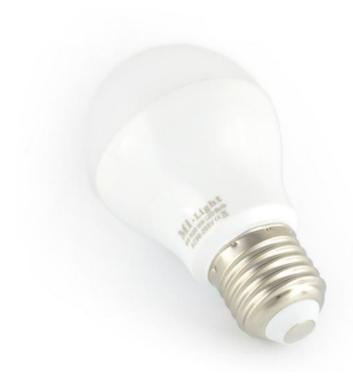

Product Name: 6W RGB+CCT LED Light Bulb

Model No: FUT014

Power: 6W

Voltage: AC100~240V 50/60Hz Color Temp.: 2700~6500K Luminous Flux: 550LM Luminous Efficiency: 95LM/W

CRI: >80 PF: >0.5

Base Type: E26 / E27 / B22

Beam Angle: 220° RF: 2.4GHz

Transmitting Power: 6dBm Control Distance: 30m Size: Φ57\*100mm

MILIGHT bulbs are points of light can perform a variety of functions, including the main form interior lighting and decorations. Manufacturer deliberately created his light source so that you can use widely available in the lamps holes for screwing light bulbs - their handles are made in the most popular sizes.

Similarly constructed bulb is proposed on this site - the size of the cap is E27. Bulb power level for deciding that it is a valuable point of lighting as lighting supporting the main light source or as acting as a decorative. Used to illuminate the accompanying while watching TV, or for spot lighting in the sconce or plafond. Light is the RGB variant, which Multicolour with the option of hot or cold white.