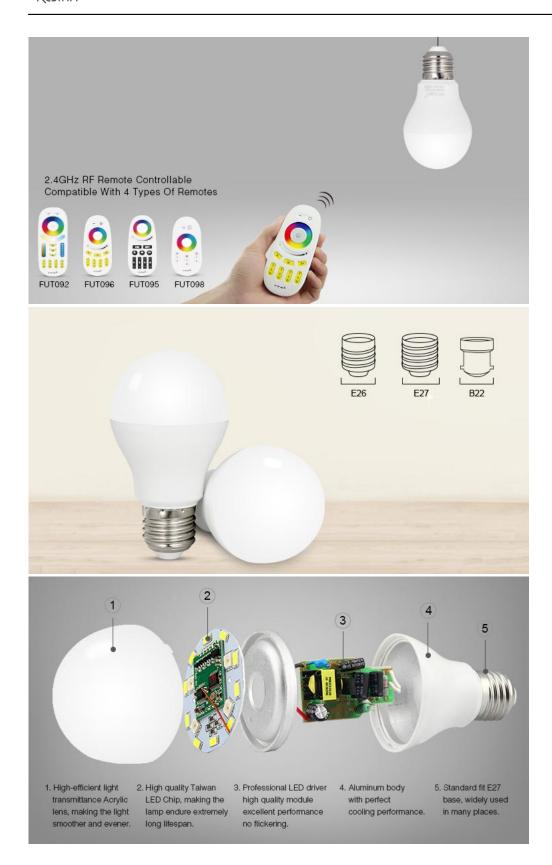

Product Name: 6W RGB+CCT LED Light Bulb

Model No: FUT014 Power: 6W

Voltage: AC100~240V 50/60Hz

Color Temp.: 2700~6500K Luminous Flux: 550LM Luminous Efficiency: 95LM/W

CRI: >80 PF: >0.5

Base Type: E26 / E27 / B22

Beam Angle: 220° RF: 2.4GHz

Transmitting Power: 6dBm Control Distance: 30m Size: Φ57\*100mm

MILIGHT bulbs are points of light can perform a variety of functions, including the main form interior lighting and decorations. Manufacturer deliberately created his light source so that you can use widely available in the lamps holes for screwing light bulbs - their handles are made in the most popular sizes.

For Milight lamps may be grouped and it does not matter the number in the group. Assigns them to the controller using the remote control, just remove it. Group may be all the points the light in the room, only light at their desk, or just hanging lamp - there is full freedom. Similarly, the ease of use - modern technology and Wi-Fi router with regard to the application on two widely used operating systems on mobile devices is a guarantee of luxury and full use of their creativity for lighting.