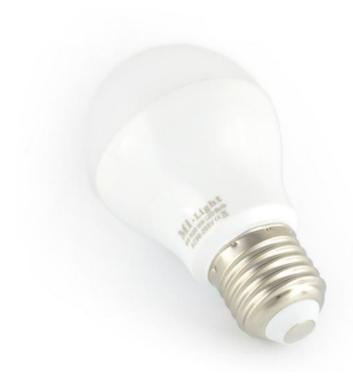

Product Name: 6W RGB+CCT LED Light Bulb

Model No: FUT014 Power: 6W

Voltage: AC100~240V 50/60Hz

Color Temp.: 2700~6500K Luminous Flux: 550LM Luminous Efficiency: 95LM/W

CRI: >80 PF: >0.5

Base Type: E26 / E27 / B22

Beam Angle: 220° RF: 2.4GHz

Transmitting Power: 6dBm Control Distance: 30m Size: Φ57\*100mm

MILIGHT bulbs are points of light can perform a variety of functions, including the main form interior lighting and decorations. Manufacturer deliberately created his light source so that you can use widely available in the lamps holes for screwing light bulbs - their handles are made in the most popular sizes.

Similarly constructed bulb is proposed on this site - the size of the cap is E27. Bulb power level for deciding that it is a valuable point of lighting as lighting supporting the main light source or as acting as a decorative. Used to illuminate the accompanying while watching TV, or for spot lighting in the sconce or plafond. Light is the RGB variant, which Multicolour with the option of hot or cold white.