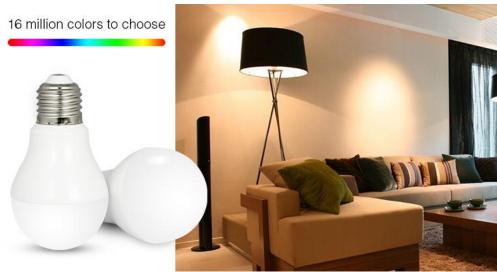

Beam Angle: 220° RF: 2.4GHz

Transmitting Power: 6dBm Control Distance: 30m Size: Φ57\*100mm

MILIGHT bulbs are points of light can perform a variety of functions, including the main form interior lighting and decorations. Manufacturer deliberately created his light source so that you can use widely available in the lamps holes for screwing light bulbs - their handles are made in the most popular sizes.

Similarly constructed bulb is proposed on this site - the size of the cap is E27. Bulb power level for deciding that it is a valuable point of lighting as lighting supporting the main light source or as acting as a decorative. Used to illuminate the accompanying while watching TV, or for spot lighting in the sconce or plafond. Light is the RGB variant, which Multicolour with the option of hot or cold white.