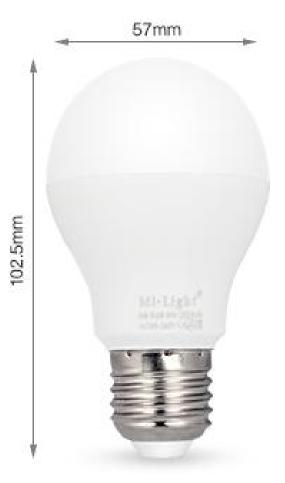

Beam Angle: 220° RF: 2.4GHz

Transmitting Power: 6dBm Control Distance: 30m Size: Φ57\*100mm

MILIGHT bulbs are points of light can perform a variety of functions, including the main form interior lighting and decorations. Manufacturer deliberately created his light source so that you can use widely available in the lamps holes for screwing light bulbs - their handles are made in the most popular sizes.