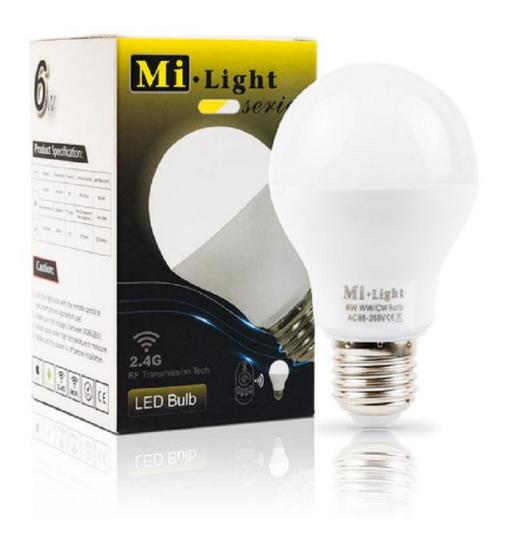

## LED bulb MILIGHT - WI-FI E27 6W - FUT014

| Price         | 16.56 Euro |
|---------------|------------|
| Availability  | Available  |
| Shipping time | 4 days     |
| Number        | 1614       |
| Manufacturer  | Mi.Light   |

Product Name: 6W RGB+CCT LED Light Bulb

Model No: FUT014 Power: 6W

Voltage: AC100~240V 50/60Hz

Color Temp.: 2700~6500K Luminous Flux: 550LM Luminous Efficiency: 95LM/W

CRI: >80 PF: >0.5

Base Type: E26 / E27 / B22