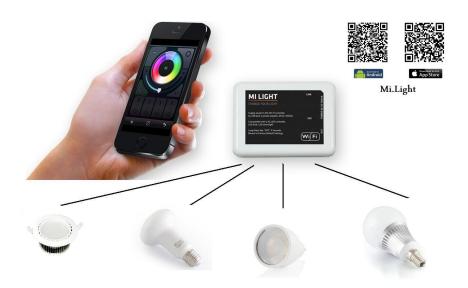

## **Product description**

Multifunctional device acting as a controller, it allows you to control lighting via Wi-Fi in your home using devices operating on Android or IOS.

Router MI LIGHT allows you to connect to your home network so you do not need anymore to switch between wireless networks. MILIGHT Router also enables you to control light, even when you're away from home.

Wi-Fi router can be used to support all devices 2.4G smart lighting: incandescent RGB, RGBW, dimmable lighting etc. This simple device you can control your lighting using a smartphone based on iOS or Android, a new free application available on the AppStore or Google Play (MI.LIGHT).

For Milight lamps may be grouped and it does not matter the number in the group. Assigns them to the controller using the remote control, just remove it. Group may be all the points the light in the room, only light at their desk, or just hanging lamp - there is full freedom. Similarly, the ease of use - modern technology and Wi-Fi router with regard to the application on two widely used operating systems on mobile devices is a guarantee of luxury and full use of their creativity for lighting.