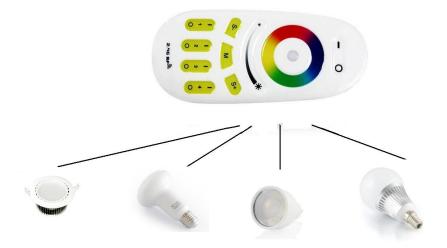

For Milight lamps may be grouped and it does not matter the number in the group. Assigns them to the controller using the remote control, just remove it. Group may be all the points the light in the room, only light at their desk, or just hanging lamp - there is full freedom. Similarly, the ease of use - modern technology and Wi-Fi router with regard to the application on two widely used operating systems on mobile devices is a guarantee of luxury and full use of their creativity for lighting.