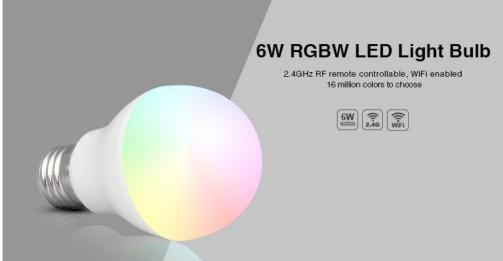

Product Name: 6W RGB+CCT LED Light Bulb

Model No: FUT014 Power: 6W

Voltage: AC100~240V 50/60Hz

Color Temp.: 2700~6500K Luminous Flux: 550LM Luminous Efficiency: 95LM/W

CRI: >80 PF: >0.5

Base Type: E26 / E27 / B22

Beam Angle: 220° RF: 2.4GHz

Transmitting Power: 6dBm Control Distance: 30m Size: Φ57\*100mm

MILIGHT bulbs are points of light can perform a variety of functions, including the main form interior lighting and decorations. Manufacturer deliberately created his light source so that you can use widely available in the lamps holes for screwing light bulbs - their handles are made in the most popular sizes.