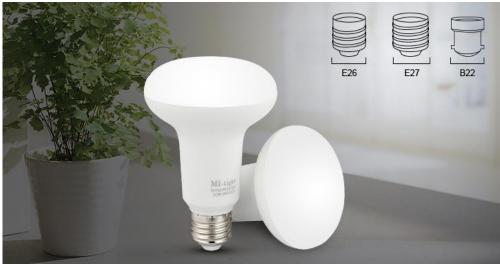

Input voltage - 230V

Power - 9W Thread - E27

Dimensions Diameter: 80mm

Height: 123mm Color temperature: - RGB + CW: 6000-6500K - RGB + WW: 2700-3200K

Luminous flux:

- RGB + CW: max. 600LM - RGB + WW: max. 600LM

Similarly constructed bulb is proposed on this site - the size of the cap is E27. A characteristic feature of the model is extended shade, resemblance to the shape of the stand. It is purposeful construction, because with this shape is improved in scattering of light.