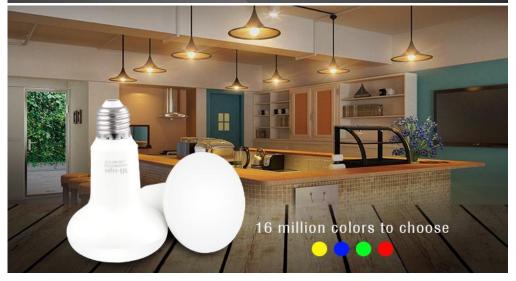

MILIGHT bulbs are points of light can perform a variety of functions, including the main form interior lighting and decorations. Manufacturer deliberately created his light source so that you can use widely available in the lamps holes for screwing light bulbs - their handles are made in the most popular sizes.

Recommended for use wherever there will be no additional lighting installed, and when the light is to be directed at a specific point. Ideal for floor lamps, especially those with cover open up and down in order to fully utilize the increased diameter of the lens bulb. In the same way the light spot check in hanging lamps.