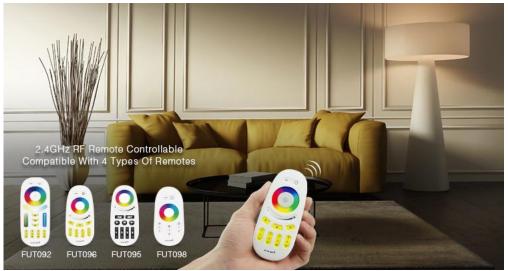

## Product description

Multifunctional device acting as a controller, it allows you to control lighting via Wi-Fi in your home using devices operating on Android or IOS.

Router MI LIGHT allows you to connect to your home network so you do not need anymore to switch between wireless networks. MILIGHT Router also enables you to control light, even when you're away from home.

Wi-Fi router can be used to support all devices 2.4G smart lighting: incandescent RGB, RGBW, dimmable lighting etc. This simple device you can control your lighting using a smartphone based on iOS or Android, a new free application available on the AppStore or Google Play (MI.LIGHT).

For Milight lamps may be grouped and it does not matter the number in the group. Assigns them to the controller using the remote control, just remove it. Group may be all the points the light in the room, only light at their desk, or just hanging lamp - there is full freedom.