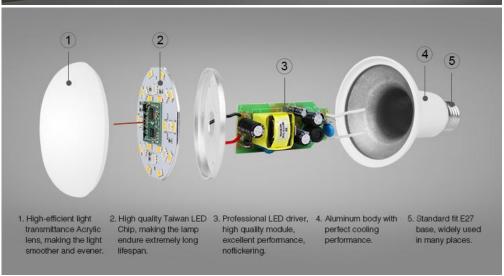

MILIGHT bulbs are points of light can perform a variety of functions, including the main form interior lighting and decorations. Manufacturer deliberately created his light source so that you can use widely available in the lamps holes for screwing light bulbs - their handles are made in the most popular sizes.

Like most good lighting equipment using LED technology, too, and here durability is estimated at 50 thousand. hours, which in practice can mean up to 25 years of operation. The product fully recycled, mercury-free, energy-efficient.