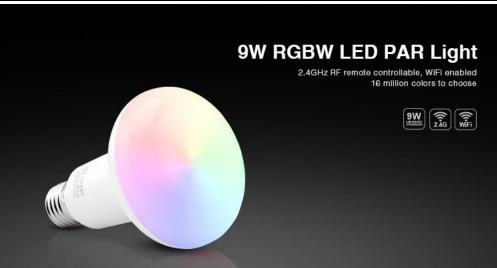

Input voltage - 230V

Power - 9W Thread - E27

Dimensions Diameter: 80mm

Height: 123mm Color temperature: - RGB + CW: 6000-6500K - RGB + WW: 2700-3200K

Luminous flux:

- RGB + CW: max. 600LM - RGB + WW: max. 600LM