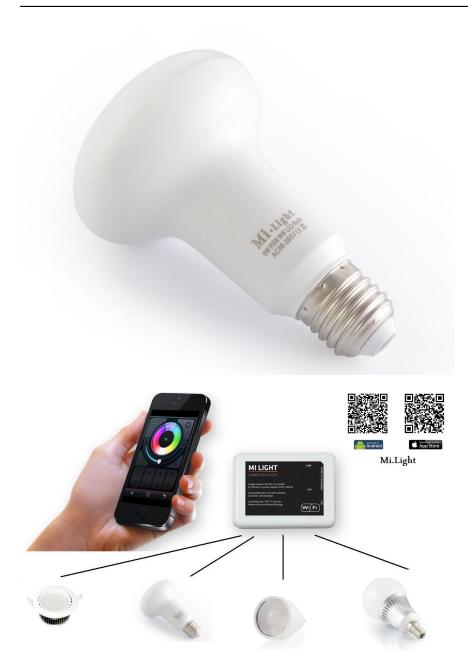

## Product description

Multifunctional device acting as a controller, it allows you to control lighting via Wi-Fi in your home using devices operating on Android or IOS.

Router MI LIGHT allows you to connect to your home network so you do not need anymore to switch between wireless networks. MILIGHT Router also enables you to control light, even when you're away from home.

Wi-Fi router can be used to support all devices 2.4G smart lighting: incandescent RGB, RGBW, dimmable lighting etc. This simple device you can control your lighting using a smartphone based on iOS or Android, a new free application available on the AppStore or Google Play (MI.LIGHT).