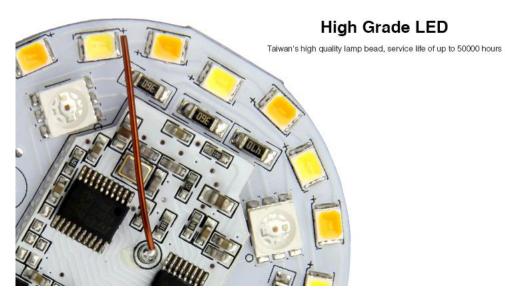

As with all LED light points created within the brand Milight, its durability is estimated at 50 thousand. burning hours, which in practice gives even 25 years of a fully satisfactory environmental lighting product.

Product Name: 8W DMX512 RGB+CCT LED Light Bulb

Model No: FUTD03

Power: 8W

Voltage: AC86-265V / 50-60Hz

Kelvin: 2700-6500K Luminous Flux: 500-550LM Luminous Efficiency: 70LM/W

CRI: >80 Base Type: E27 Beam Angle: 230°