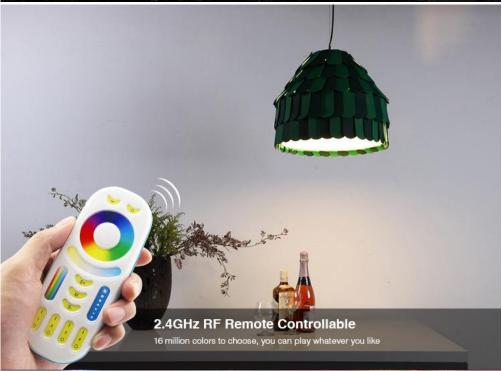

Similarly constructed bulb is proposed on this site - thread is E27. 2in1 is a type of light bulbs. No additional drivers and integrate with other devices in the system, is a classic bulb. However, in the context of Milight it is a point of light intelligent and meets all modern standards. With remote control can change the intensity of the light, the color and mode of operation. Luminous flux is a variant of RGB and / or warm or cold white.

For Milight lamps may be grouped and it does not matter the number in the group. Assigns them to the controller using the remote control, just remove it. Group may be all the points the light in the room, only light at their desk, or just hanging lamp - there is full freedom. Similarly, the ease of use - modern technology and Wi-Fi router with regard to the application on two widely used operating systems on mobile devices is a guarantee of luxury and full use of their creativity for lighting.