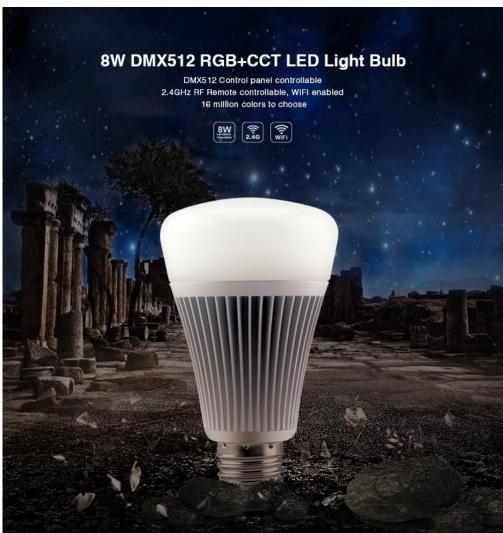

Product Name: 8W DMX512 RGB+CCT LED Light Bulb

Model No: FUTD03

Power: 8W

Voltage: AC86-265V / 50-60Hz

Kelvin: 2700-6500K Luminous Flux: 500-550LM Luminous Efficiency: 70LM/W

CRI: >80 Base Type: E27 Beam Angle: 230°

PF: >0.65

Material: Aluminum+PC Cover

Control Distance: 30m Size:  $\Phi68.5*120$ mm

Application Areas: houses, restaurants, bars, etc