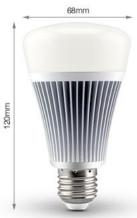

Product Name: 8W DMX512 RGB+CCT LED Light Bulb

Model No: FUTD03

Power: 8W

Voltage: AC86-265V / 50-60Hz

Kelvin: 2700-6500K Luminous Flux: 500-550LM Luminous Efficiency: 70LM/W

CRI: >80 Base Type: E27 Beam Angle: 230°

PF: >0.65

Material: Aluminum+PC Cover

Control Distance: 30m Size:  $\Phi68.5*120$ mm

Application Areas: houses, restaurants, bars, etc