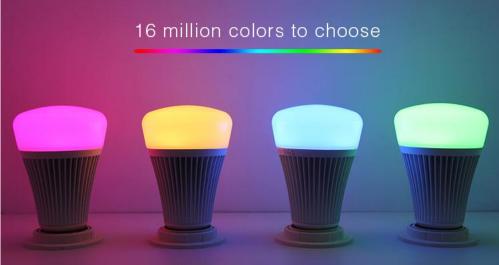

Similarly constructed bulb is proposed on this site - thread is E27. 2in1 is a type of light bulbs. No additional drivers and integrate with other devices in the system, is a classic bulb. However, in the context of Milight it is a point of light intelligent and meets all modern standards. With remote control can change the intensity of the light, the color and mode of operation. Luminous flux is a variant of RGB and / or warm or cold white.

Product Name: 8W DMX512 RGB+CCT LED Light Bulb

Model No: FUTD03

Power: 8W

Voltage: AC86-265V / 50-60Hz

Kelvin: 2700-6500K Luminous Flux: 500-550LM Luminous Efficiency: 70LM/W

CRI: >80 Base Type: E27 Beam Angle: 230°