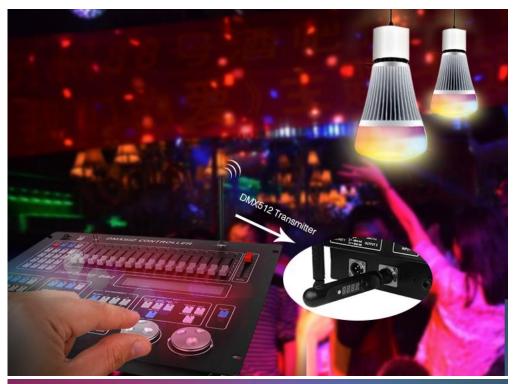

## How to Use

Our DMX transmitter can control 16 light bulbs / strip light controllers, or 16 groups of light bulbs / strip light controllers at the same time, it can transmit the DMX512 data of 80 channels at the same time.