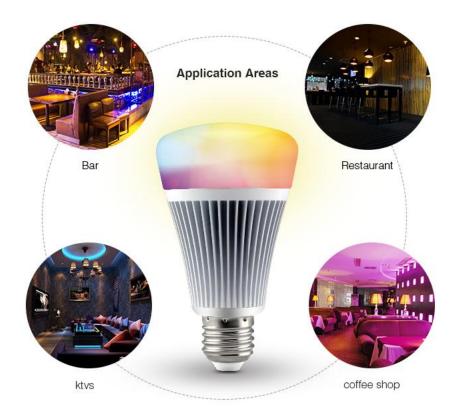

PF: >0.65

Material: Aluminum+PC Cover

Control Distance: 30m Size:  $\Phi68.5*120$ mm

Application Areas: houses, restaurants, bars, etc