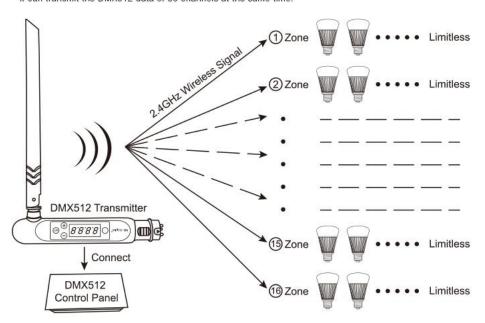

## How to Use

Our DMX transmitter can control 16 light bulbs / strip light controllers, or 16 groups of light bulbs / strip light controllers at the same time, it can transmit the DMX512 data of 80 channels at the same time.