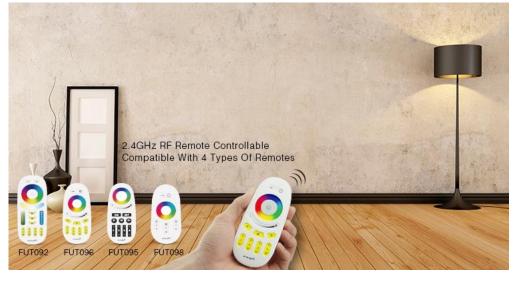

Similarly constructed bulb is proposed on this site - thread is E27. 2in1 is a type of light bulbs. No additional drivers and integrate with other devices in the system, is a classic bulb. However, in the context of Milight it is a point of light intelligent and meets all modern standards. With remote control can change the intensity of the light, the color and mode of operation. Luminous flux is a variant of RGB and / or warm or cold white.

For Milight lamps may be grouped and it does not matter the number in the group. Assigns them to the controller using the remote control, just remove it. Group may be all the points the light in the room, only light at their desk, or just hanging lamp - there is full freedom. Similarly, the ease of use - modern technology and Wi-Fi router with regard to the application on two widely used operating systems on mobile devices is a guarantee of luxury and full use of their creativity for lighting.