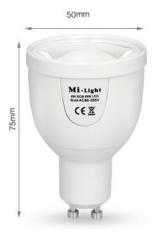

Material: Aluminum+PC Control Distance: 30m Size: Φ50\*75mm

Application Areas: houses, restaurants, bars, etc