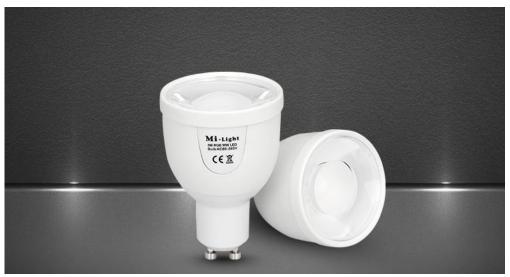

## **Product description**

MILIGHT bulbs are points of light can perform a variety of functions, including the main form interior lighting and decorations. Manufacturer deliberately created his light source so that you can use widely available in the lamps holes for screwing light bulbs - their handles are made in the most popular sizes.

Similarly constructed bulb is proposed on this site - thread is E27. 2in1 is a type of light bulbs. No additional drivers and integrate with other devices in the system, is a classic bulb. However, in the context of Milight it is a point of light intelligent and meets all modern standards. With remote control can change the intensity of the light, the color and mode of operation. Luminous flux is a variant of RGB and / or warm or cold white.

Product Name: 5W GU10 RGBW LED Spotlight

Model No: FUT018 Power: 5W

Voltage: AC86-265V / 50-60Hz

Kelvin: WW(2700-3200K) / CW(6000-6500K)

Luminous Flux: 440-490LM Luminous Efficiency: 80-90LM/W

CRI: >80

Base Type: GU10 Beam Angle: 30° PF: >0.65