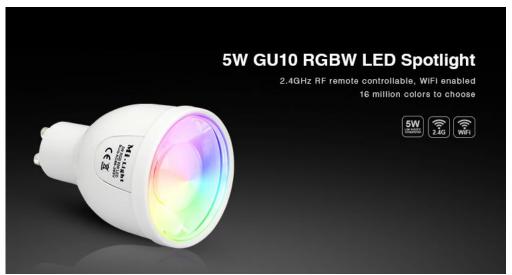

Product Name: 5W GU10 RGBW LED Spotlight

Model No: FUT018 Power: 5W

Voltage: AC86-265V / 50-60Hz

Kelvin: WW(2700-3200K) / CW(6000-6500K)

Luminous Flux: 440-490LM Luminous Efficiency: 80-90LM/W

CRI: >80

Base Type: GU10 Beam Angle: 30° PF: >0.65

Material: Aluminum+PC Control Distance: 30m Size: Φ50\*75mm

Application Areas: houses, restaurants, bars, etc