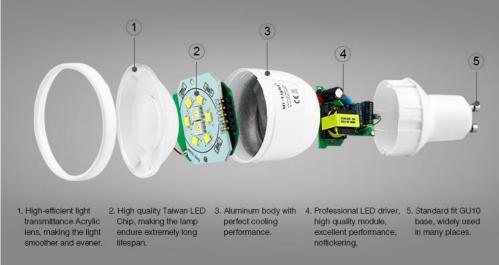

Material: Aluminum+PC Control Distance: 30m Size: Φ50\*75mm

Application Areas: houses, restaurants, bars, etc