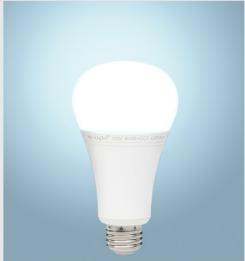

#### **Product description**

MILIGHT bulbs are points of light can perform a variety of functions, including the main form interior lighting and decorations. Manufacturer deliberately created his light source so that you can use widely available in the lamps holes for screwing light bulbs - their handles are made in the most popular sizes.

Similarly constructed bulb is proposed on this site - thread is E27. 2in1 is a type of light bulbs. No additional drivers and integrate with other devices in the system, is a classic bulb. However, in the context of Milight it is a point of light intelligent and meets all modern standards. With remote control can change the intensity of the light, the color and mode of operation. Luminous flux is a variant of RGB and / or warm or cold white.

Product Name: 12W RGB+CCT LED Bulb

Model No: FUT105 Power: 12W

Voltage: AC86~265V / 50~60Hz

Kelvin: 2700~6500K Luminous Flux: 1100LM Luminous Efficiency: 90LM/W

CRI: >80

PF: >0.5

Lifespan: 50000 Hours

Beam Angle: 220° Control Distance: 30m Size: Φ74\*140mm