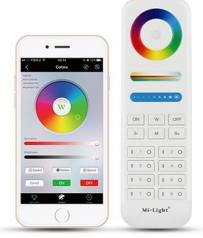

#### Control Your colorful life

16million colors and saturation change, make the life full of beauty

# 2.4GHz remote control Smartphone APP control

Wireless remote and smartphone control, realize the multi-functional setting, experience smart home life

\* Need WiFi iBox for smartphone APP control