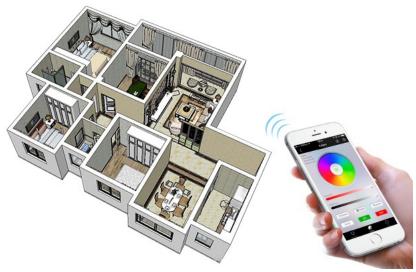

# 2.4GHz remote control Smartphone APP control

Wireless remote and smartphone control, realize the multi-functional setting, experience smart home life

\* Need WiFi iBox for smartphone APP control

# 4G controlling at any place and any time

4G control the light by smartphone whenever and wherever you are; Open the light on your way home, close the light whenever you forget to turn off