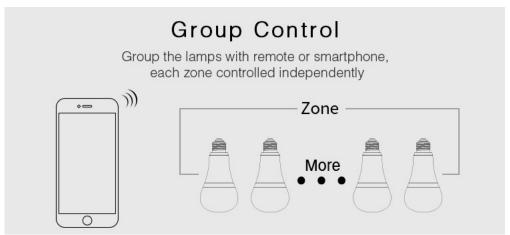

For Milight lamps may be grouped and it does not matter the number in the group. Assigns them to the controller using the remote control, just remove it. Group may be all the points the light in the room, only light at their desk, or just hanging lamp - there is full freedom. Similarly, the ease of use - modern technology and Wi-Fi router with regard to the application on two widely used operating systems on mobile devices is a guarantee of luxury and full use of their creativity for lighting.