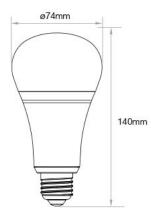

Product Name: 12W RGB+CCT LED Bulb

Model No: FUT105 Power: 12W

Voltage: AC86~265V / 50~60Hz

Kelvin: 2700~6500K Luminous Flux: 1100LM Luminous Efficiency: 90LM/W

CRI: >80

PF: >0.5

Lifespan: 50000 Hours

Beam Angle: 220° Control Distance: 30m Size: Φ74\*140mm