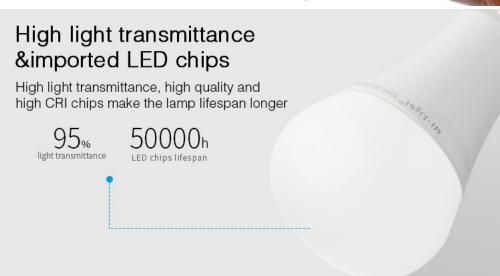

As with all LED light points created within the brand Milight, its durability is estimated at 50 thousand. burning hours, which in practice gives even 25 years of a fully satisfactory environmental lighting product.

Product Name: 12W RGB+CCT LED Bulb

Model No: FUT105 Power: 12W

Voltage: AC86~265V / 50~60Hz

Kelvin: 2700~6500K Luminous Flux: 1100LM Luminous Efficiency: 90LM/W

CRI: >80

PF: >0.5

Lifespan: 50000 Hours

Beam Angle: 220° Control Distance: 30m Size: Φ74\*140mm