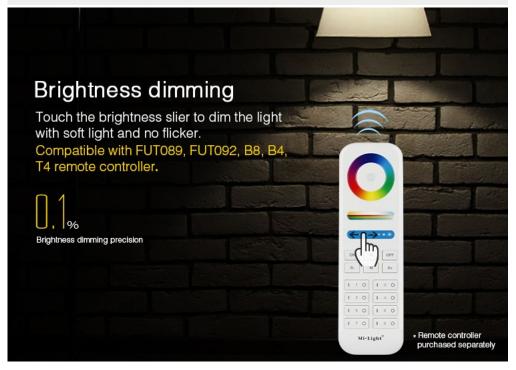

# 2.4GHz remote control Smartphone APP control

Wireless remote and smartphone control, realize the multi-functional setting, experience smart home life

\* Need WiFi iBox for smartphone APP control