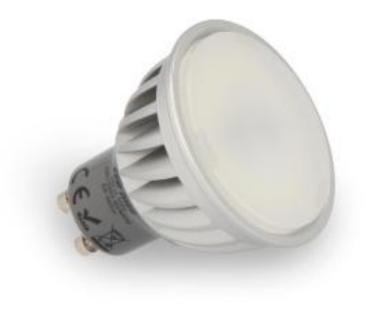

## LED Bulb - LED SMD GU10 230V 8W - 6000-6500K

| Price         | 4.53 Euro             |
|---------------|-----------------------|
| Availability  | Availability - 3 days |
| Shipping time | 24 hours              |
| Number        | 1830                  |
| Manufacturer  | RESTAN                |

## **Product description**

Colour temperature :: 6000-6500K The luminous flux of 550lm :: :: Type of fitting GU10 Supply voltage 220-240V AC ::

LED type SMD ::

Power consumption :: 8W Beam angle :: 120 °

Dimensions (L. X w. X h.) :: 50 x 53 mm

Packaged Weight :: 55g :: Lifetime of 30 000 hours Number of cycles on / off :: 50000

Coefficient of luminous flux of 30 000 h lighting :: 30%

Color rendering index RA ≥ 80 ::