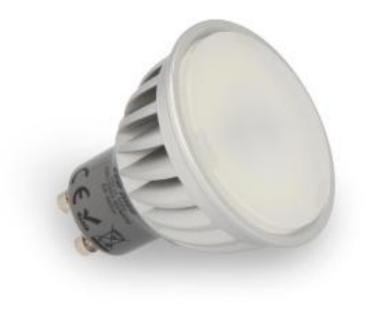

## LED Bulb - LED SMD GU10 230V 8W - 4000-4500K

| Price         | 4.53 Euro             |
|---------------|-----------------------|
| Availability  | Availability - 3 days |
| Shipping time | 24 hours              |
| Number        | 1829                  |
| Manufacturer  | RESTAN                |

## **Product description**

Colour temperature :: 4000-4500K The luminous flux of 550lm :: :: Type of fitting GU10 Supply voltage 220-240V AC ::

LED type SMD ::

Power consumption :: 8W Beam angle :: 120 °

Dimensions (L. X w. X h.) :: 50 x 53 mm

Packaged Weight :: 55g :: Lifetime of 30 000 hours Number of cycles on / off :: 50000

Coefficient of luminous flux of 30 000 h lighting :: 30%

Color rendering index RA ≥ 80 ::

Time :: ignition <0.5 s Lamp power factor ≥ 0.5 :: Cooperation with dimmer: NO Packaging :: 100 pieces

:: Filament diameter of 50 mm