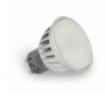

## LED Bulb - LED SMD GU10 230V 8W - 4000-4500K

| Price         | 4.53 Euro             |
|---------------|-----------------------|
| Availability  | Availability - 3 days |
| Shipping time | 24 hours              |
| Number        | 1829                  |
| Manufacturer  | RESTAN                |

## **Product description**

Colour temperature :: 4000-4500K The luminous flux of 550lm :: :: Type of fitting GU10 Supply voltage 220-240V AC ::

LED type SMD ::

Power consumption :: 8W Beam angle :: 120 °

Dimensions (L. X w. X h.) :: 50 x 53 mm

Packaged Weight :: 55g :: Lifetime of 30 000 hours Number of cycles on / off :: 50000

Coefficient of luminous flux of 30 000 h lighting :: 30%

Color rendering index RA ≥ 80 ::

Time :: ignition <0.5 s Lamp power factor ≥ 0.5 :: Cooperation with dimmer: NO Packaging :: 100 pieces

:: Filament diameter of 50 mm