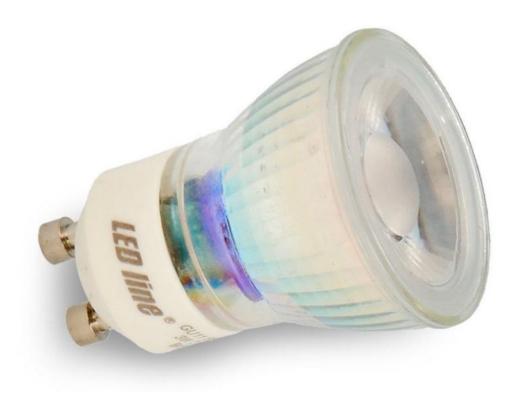

## LED Bulb - GU11/GU10 SMD 200~240V 3W 210lm - 4000K

| Price         | 3.57 Euro             |
|---------------|-----------------------|
| Availability  | Availability - 3 days |
| Shipping time | 24 hours              |
| Number        | 1824                  |
| Manufacturer  | Ledline               |

## **Product description**

Colour temperature :: 4000K Strumień świetlny:: 210lm The luminous flux of 210lm ::

Number of LED :: 4 :: Type of fitting GU11 Supply voltage 220-240V AC :: 3W Power consumption ::

LED type SMD :: Beam angle :: 36 °

The inverter does not CCD ::

Dimensions (L. X w. X h.) :: 35 x 47 mm

:: Lifetime of 30 000 hours Packaged Weight :: 44g

Number of cycles on / off :: 50000 Warm-up time to 60% of :: 1 s