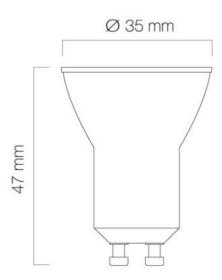

## **Product description**

Power: 3W

Color temperature of light: 4000K

Luminous flux: 255 lm Mounting type: GU11 Power supply: 170-250V AC

LED type: SMD Lighting angle: 38 °

Dimensions (length x width x height): 35x47 mm

Ignition time: <0.5s
Lamp power factor :: ≥ 0.5
Cooperation with a dimmer: NO
Collective package :: 100 items
Light color: white daily

Light color: white daily Diameter of the bulb: 35 mm