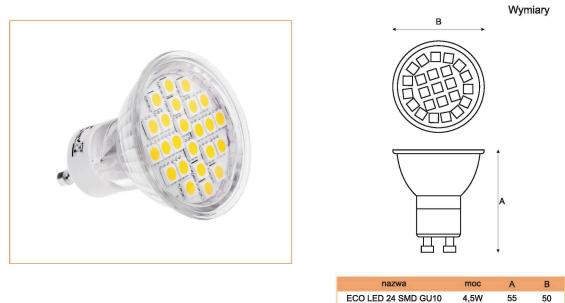

## ŻARÓWKA GU10 24SMD5050 LIGHTECH ECO 4,5W

| Moc znamionowa:      | 4,5 W                        |  |  |
|----------------------|------------------------------|--|--|
| Napięcie znamionowe: | 230V 50/60Hz                 |  |  |
| Strumień świetlny:   | 300 lm                       |  |  |
| Temperatura barwowa: | 3000K                        |  |  |
|                      | 6000K                        |  |  |
| Żywotność:           | 30 000 h                     |  |  |
| Rodzaj trzonka:      | GU10                         |  |  |
| Barwa:               | ciepły biały / zimny biały   |  |  |
| Stopień ochrony:     | IP20 / diody chroni szkiełko |  |  |
| Rodzaj diody:        | 5050 SMD                     |  |  |
|                      |                              |  |  |

ECO LED 24 SMD GU10 4,5W

smart