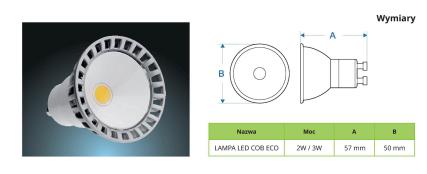

## **Product description**

Features:

Power Rating: 2W / 3W Rated voltage: 230 V Color temperature: 3000K Number of LEDs: 1 LED type: COB Lifetime: 30 000 h Viewing angle: 140 ° Colour: Warm White Degree of protection: IP44

| Мос | Barwa             | Trzonek | Temperatura<br>barwowa (K) | Strumień<br>świetlny (lm) | Skuteczność<br>świetlna (lm/W) | Kąt<br>świecenia |               |
|-----|-------------------|---------|----------------------------|---------------------------|--------------------------------|------------------|---------------|
| 2W  | ciepły biały GU10 | C1140   | 3000                       | 160                       | 00                             | 140°             | 5903263463306 |
| 3W  |                   | GUIU    |                            | 240                       | 80                             | 140              | 5903263463313 |