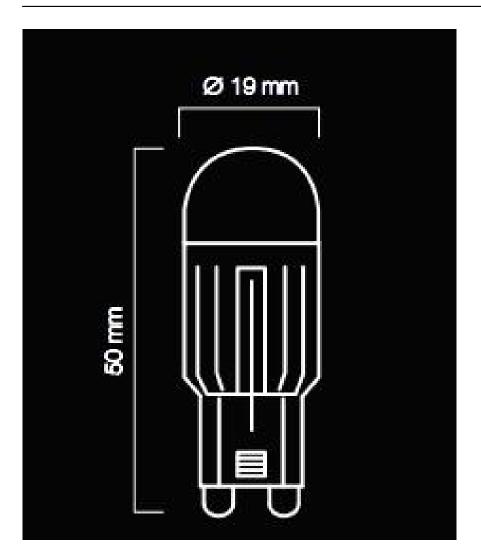

Dimensions (L. X width. X height.) :: 49 x 19 mm

:: Lifespan of 30 000 hours Packaged Weight :: 14g

The number of cycles on / off :: 50000 Warm-up time to 60% of online :: 1 sec

Coefficient of luminous flux of 30 000 hours of lighting :: 30%