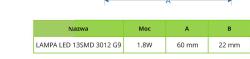

## ŹRÓDŁA ŚWIATŁA LED LIGHTECH<sup>™</sup> ECO LED G9 13SMD 3012 1.8W 100 - 50/60 240V Hz G9 1.8W С € чбеця Napięcie znamionowe: Temperatura barwowa: Żywotność: Rodzaj trzonka: Barwa: Współczynnik oddania barw: Współczynnik mocy: Temperatura pracy: Maks. temp. obudowy: 100-240V ~50/60Hz 3000K 30000h G9 ciepły biały 70 0.3 2005 c. ±40% -20°C ~ +40°C <60°C Budowa Obudowa: plastik Мос Barwa Temperatura barwowa (K) Strumień świetlny (lm) Skuteczność świetlna (lm/W) 5903263463986 1.8W 3000 ciepły biały 145 81 Wymiary A